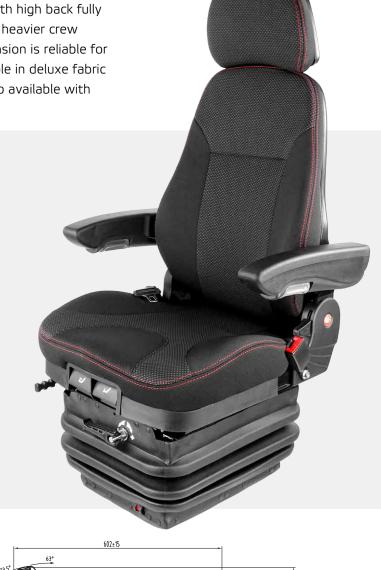

## MGV120 / C7 PRO

This is a large size mechanical suspension seat with high back fully adjustable upper. This is ideal for large operators, heavier crew members (50-150 kg) and the stable wide suspension is reliable for deep sea well as inshore applications. It is available in deluxe fabric or heavy duty PVC. The Air LGV120 version is also available with either 12v or 24v integral compressor.

## STANDARD FEATURES

- Mechanical suspension
- · Weight adjustment 50-150 kg
- · Suspension travel 100 mm
- · Slide rail travel 200 mm
- · UnitedSeats fabric trim
- · High back
- Seat width 490 mm
- · Adjustable backrest
- Seat cushion depth and tilt adjustment