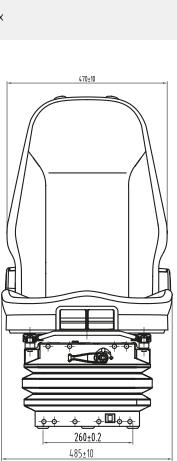

## STANDARD FEATURES

- Mechanical suspension
- · Weight adjustment 50-150 kg
- · Suspension travel 100 mm
- · Slide rail travel 200 mm
- · UnitedSeats fabric trim
- · High back
- Seat width 490 mm
- · Adjustable backrest
- Seat cushion depth and tilt adjustment