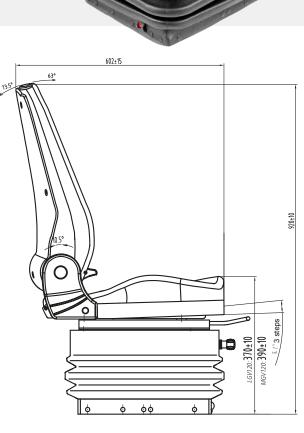

## STANDARD FEATURES

- Mechanical suspension
- · Weight adjustment 50-150 kg
- · Suspension travel 100 mm
- · Slide rail travel 200 mm
- · UnitedSeats fabric trim
- · High back
- Seat width 490 mm
- · Adjustable backrest
- Seat cushion depth and tilt adjustment