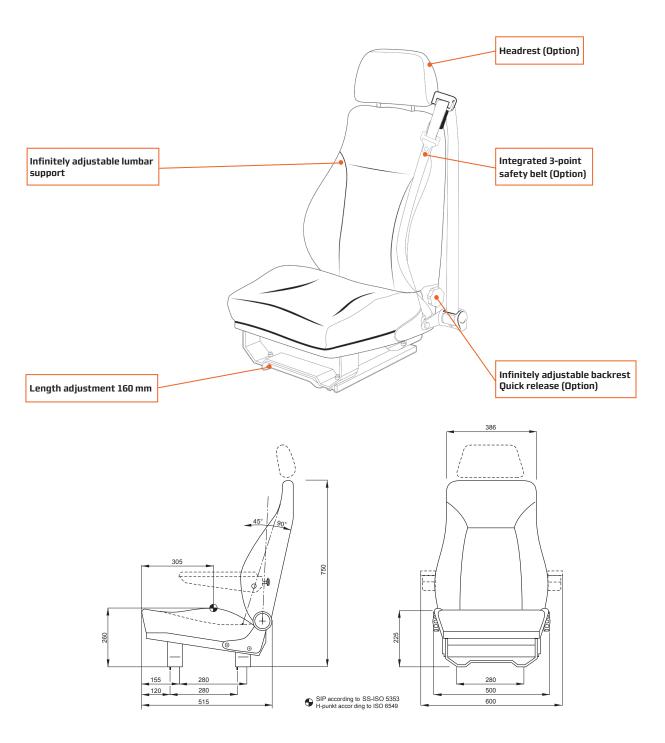

## **BE-GE 95-series**

Comfort line

BE-GE 95-series is a static seat that is mainly used as a passenger seat. Other fields of application are in smaller buses and industrial trucks.

This model can be equipped with various armrests, headrests and safety belts; integrated 3-point safety belt or lap belt.

## **BE-GE 95-series**

**BE-GE 95-series** has a choice between different back heights can be made in order to have a good working position in all kinds of working environments. The different seatback heights are the following: 640 mm, medium height 550 mm and low height 400 mm.

## Options:

The seat can be fitted with electrical heating in seating and backrest, Airvent, different types of headrest, armrests, slide rails, quick release backrest adjustment and various types of bases. The seat can be equipped with extra high and stable side support, XSS or Comfort line.