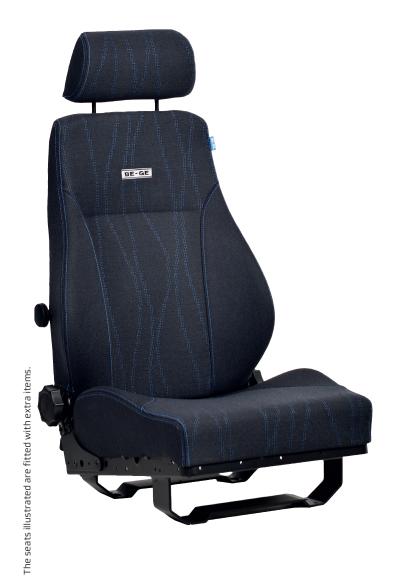

## **BE-GE 95-series**

Comfort line

BE-GE 95-series is a static seat that is mainly used as a passenger seat. Other fields of application are in smaller buses and industrial trucks.

This model can be equipped with various armrests, headrests and safety belts; integrated 3-point safety belt or lap belt.

## **BE-GE 95-series**

**BE-GE 95-series** has a choice between different back heights can be made in order to have a good working position in all kinds of working environments. The different seatback heights are the following: 640 mm, medium height 550 mm and low height 400 mm.

## Options:

The seat can be fitted with electrical heating in seating and backrest, Airvent, different types of headrest, armrests, slide rails, quick release backrest adjustment and various types of bases. The seat can be equipped with extra high and stable side support, XSS or Comfort line.