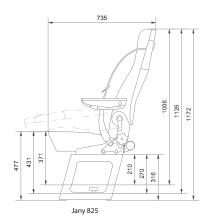

## **JANY 825 series**

**JANY 825 series** is equipped as standard with an adjustable and foldable back, 3 point seat belt and integrated headrest.

JANY 825 Comfort has an adjustable headrest.

The seats can be fitted on Be-Ge Jany's flexible fully compliant Twinplate floor system.

## Options

The JANY 825 seat can be supplied in OEM upholstery, vinyl, leather or customer-supplied special upholstery. Seats can be equipped with armrests and ISOFIX.

| Weight in kg.    |       |      |         |
|------------------|-------|------|---------|
|                  | Seat  | Legs | Armrest |
| JANY 825         | 21,9* | б    | 0,8     |
| JANY 825 Contour | 22,4* | б    | 0,8     |
| JANY 825 Comfort | 22,9* | б    | 0,8     |