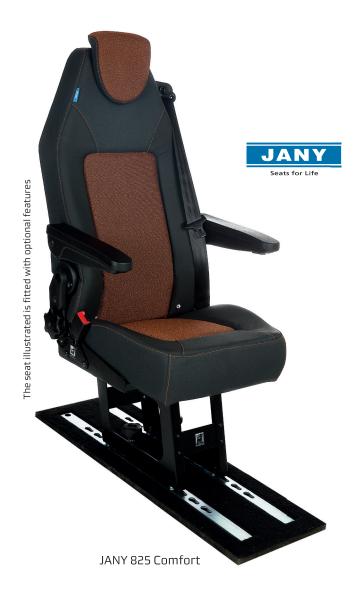

## **JANY 825 series**

**JANY 825** 

JANY 825 Contour

The JANY 805 Comfort model has an adjustable headrest with foam upholstery specially designed for the ultimate in comfort.

The JANY 825 range is based on the luxurious M1 multipurpose seat. A flexible product with a back that can be folded flat and used as a table. All three seats have adjustable and foldable backs and integrated 3 point seat belts.

## **JANY 825 series**

**JANY 825 series** is equipped as standard with an adjustable and foldable back, 3 point seat belt and integrated headrest.

JANY 825 Comfort has an adjustable headrest.

The seats can be fitted on Be-Ge Jany's flexible fully compliant Twinplate floor system.