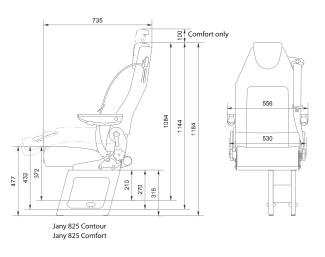

## **JANY 825 series**

**JANY 825** 

JANY 825 Contour

The JANY 805 Comfort model has an adjustable headrest with foam upholstery specially designed for the ultimate in comfort.

The JANY 825 range is based on the luxurious M1 multipurpose seat. A flexible product with a back that can be folded flat and used as a table. All three seats have adjustable and foldable backs and integrated 3 point seat belts.

## **JANY 825 series**

**JANY 825 series** is equipped as standard with an adjustable and foldable back, 3 point seat belt and integrated headrest.

JANY 825 Comfort has an adjustable headrest.

The seats can be fitted on Be-Ge Jany's flexible fully compliant Twinplate floor system.