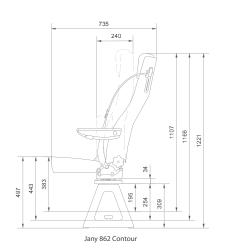

## **JANY 862 series**

JANY 862 Contour

JANY 862 Seamless

The JANY 862 Seamless is specially designed for the ambulance market, where bacteria control and cleanliness are extra important. The seat is therefore made with minimal seams to prevent blood and urine seeping in, and to reduce concentrations of airborne bacteria.

The JANY 862 range is luxurious M1 seats, with a seat cushion that can be folded up and turned towards the wall to create extra space in the vehicle. When folded up, the seat only takes up approx. 24 cm in the cabin measured from the wall. The seat has an adjustable back, fold-up seat, integrated headrest and 3 point seat belt.

## **JANY 862 series**

**JANY 862 series** is equipped as standard with adjustable back, foldable seat function, 3 point seat belt and integrated headrest. The seats can be fitted on Be-Ge Jany's flexible fully compliant Twinplate floor system or on a stylish wheel box from Jany.