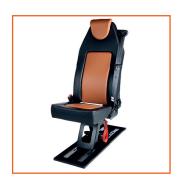

## **JANY 862 series**

JANY 862 Contour

JANY 862 Seamless

The JANY 862 Seamless is specially designed for the ambulance market, where bacteria control and cleanliness are extra important. The seat is therefore made with minimal seams to prevent blood and urine seeping in, and to reduce concentrations of airborne bacteria.