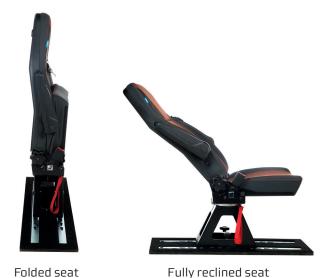

The JANY 862 range is luxurious M1 seats, with a seat cushion that can be folded up and turned towards the wall to create extra space in the vehicle. When folded up, the seat only takes up approx. 24 cm in the cabin measured from the wall. The seat has an adjustable back, fold-up seat, integrated headrest and 3 point seat belt.