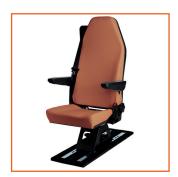

## **JANY 862 series**

JANY 862 Contour

JANY 862 Seamless

The JANY 862 Seamless is specially designed for the ambulance market, where bacteria control and cleanliness are extra important. The seat is therefore made with minimal seams to prevent blood and urine seeping in, and to reduce concentrations of airborne bacteria.

## Options

The JANY 862 seat can be supplied in OEM upholstery, vinyl, leather or customer-supplied special upholstery. Tip Up and wide seat is an option for JANY 862 Seamless seat.

Seats can be equipped with armrests and ISOFIX.