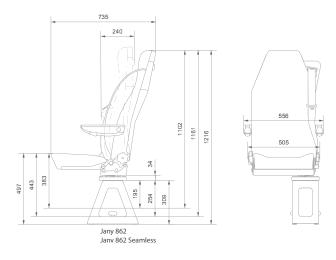

## **JANY 862 series**

JANY 862 Contour

JANY 862 Seamless

The JANY 862 Seamless is specially designed for the ambulance market, where bacteria control and cleanliness are extra important. The seat is therefore made with minimal seams to prevent blood and urine seeping in, and to reduce concentrations of airborne bacteria.

The JANY 862 range is luxurious M1 seats, with a seat cushion that can be folded up and turned towards the wall to create extra space in the vehicle. When folded up, the seat only takes up approx. 24 cm in the cabin measured from the wall. The seat has an adjustable back, fold-up seat, integrated headrest and 3 point seat belt.

## **JANY 862 series**

**JANY 862 series** is equipped as standard with adjustable back, foldable seat function, 3 point seat belt and integrated headrest. The seats can be fitted on Be-Ge Jany's flexible fully compliant Twinplate floor system or on a stylish wheel box from Jany.