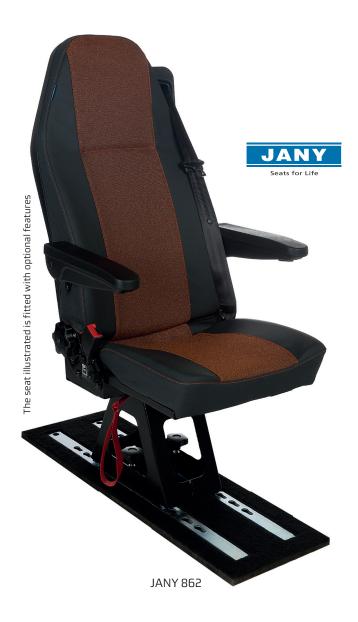

## **JANY 862 series**

JANY 862 Contour

JANY 862 Seamless

The JANY 862 Seamless is specially designed for the ambulance market, where bacteria control and cleanliness are extra important. The seat is therefore made with minimal seams to prevent blood and urine seeping in, and to reduce concentrations of airborne bacteria.

The JANY 862 range is luxurious M1 seats, with a seat cushion that can be folded up and turned towards the wall to create extra space in the vehicle. When folded up, the seat only takes up approx. 24 cm in the cabin measured from the wall. The seat has an adjustable back, fold-up seat, integrated headrest and 3 point seat belt.

## **JANY 862 series**

**JANY 862 series** is equipped as standard with adjustable back, foldable seat function, 3 point seat belt and integrated headrest. The seats can be fitted on Be-Ge Jany's flexible fully compliant Twinplate floor system or on a stylish wheel box from Jany.

## Options

The JANY 862 seat can be supplied in OEM upholstery, vinyl, leather or customer-supplied special upholstery. Tip Up and wide seat is an option for JANY 862 Seamless seat.

Seats can be equipped with armrests and ISOFIX.