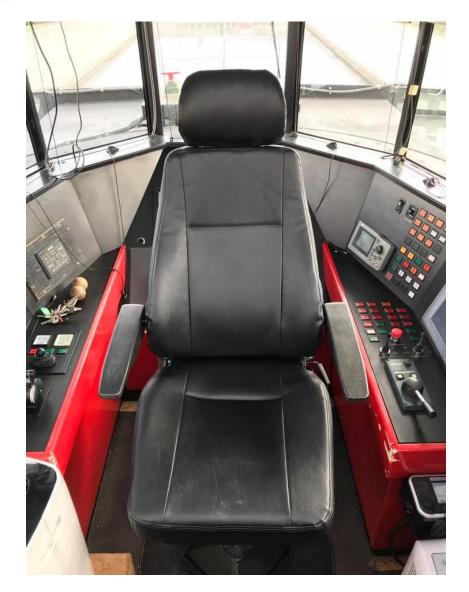

## French River Siteseeing vessel based in Paris fitted with C4 AH PVC (courtesy of Seating Boat France). Slide 1 of 3

French River Siteseeing vessel based in Paris fitted with C4 AH PVC (courtesy of Seating Boat France). Slide 1 of 3

#### French River Siteseeing vessel based in Paris fitted with C4 AH PVC (courtesy of Seating Boat France). Slide 1 of 3

French Fishing Trawler fitted with CS85/C1AR PVC (courtesy of Seating Boat France). Slide 2 of 2