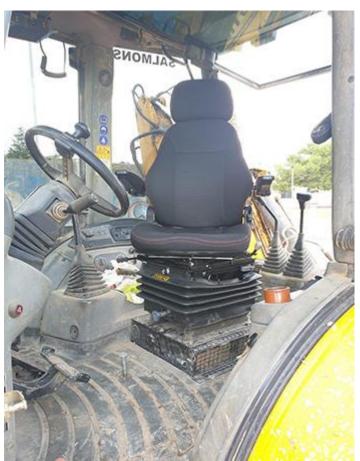

# French Fishing Trawler 'Calean' fitted with CS85/C1AR PVC (courtesy of Seating Boat France). Slide 1 of 2

## French Fishing Trawler 'Calean' based in Granville fitted with CS85/C1AR PVC (courtesy of Seating Boat France). Slide 2 of 2

French Fishing Trawler based in La Rochelle fitted with CS85/C1AR PVC (courtesy of Seating Boat France).