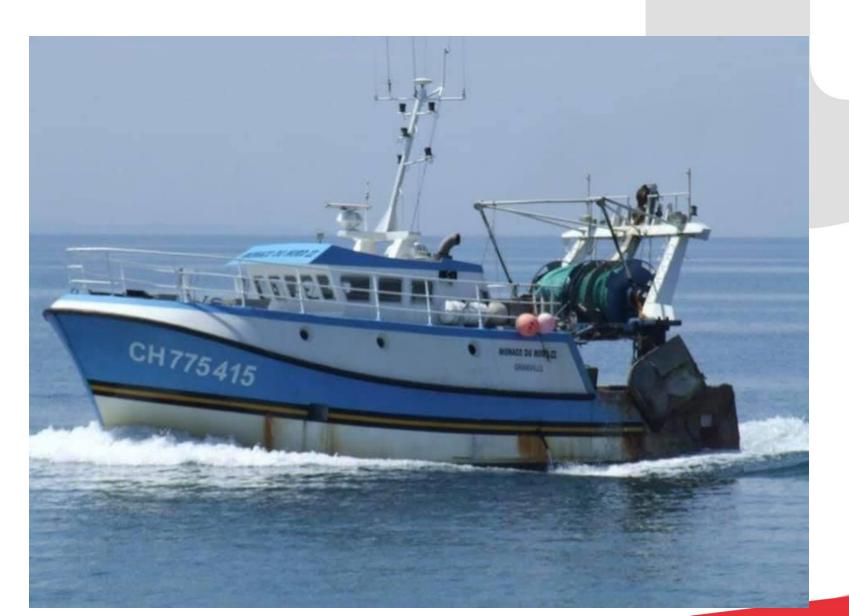

# French Fishing Trawler 'Calean' fitted with CS85/C1AR PVC (courtesy of Seating Boat France). Slide 1 of 2

## French Fishing Trawler 'Calean' based in Granville fitted with CS85/C1AR PVC (courtesy of Seating Boat France). Slide 2 of 2

French Fishing Trawler based in La Rochelle fitted with CS85/C1AR PVC (courtesy of Seating Boat France).