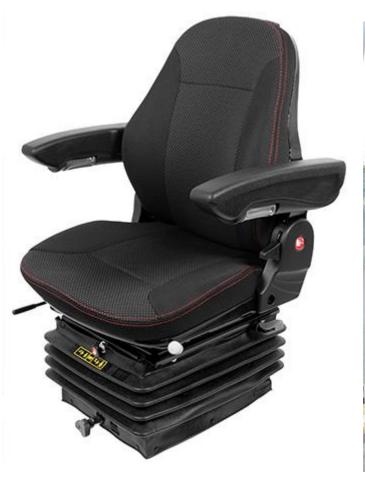

# French Fishing Trawler 'Calean' fitted with CS85/C1AR PVC (courtesy of Seating Boat France). Slide 1 of 2

## French Fishing Trawler 'Calean' based in Granville fitted with CS85/C1AR PVC (courtesy of Seating Boat France). Slide 2 of 2

French Fishing Trawler based in La Rochelle fitted with CS85/C1AR PVC (courtesy of Seating Boat France).