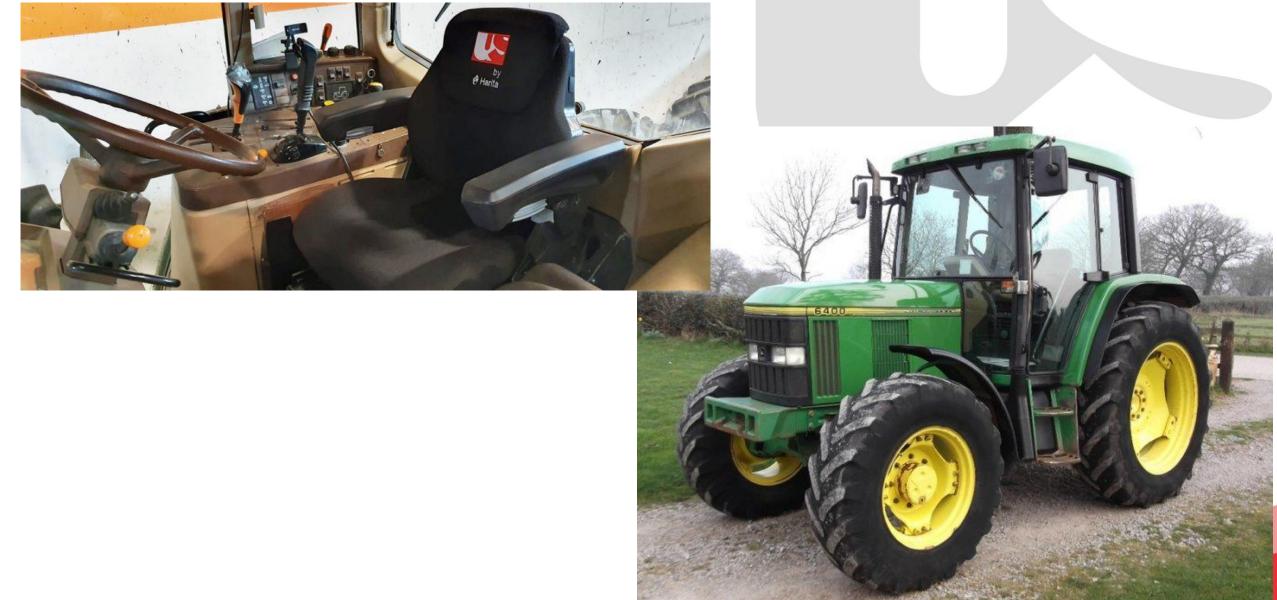

#### Volvo L120 E Wheeled loader fitted with AIR LGV120/C7 PRO AR 24Volt (courtesy of VLV SERVIS).

John Deere 6000 Series Tractor fitted with AIR Rancher (by courtesy of SST Spain). Slide 1 of 3

John Deere 6000 Series Tractor fitted with AIR Rancher (by courtesy of SST Spain). Slide 2 of 3.

John Deere 6000 Series Tractor fitted with AIR Rancher (by courtesy of SST Spain). Slide 2 of 3.