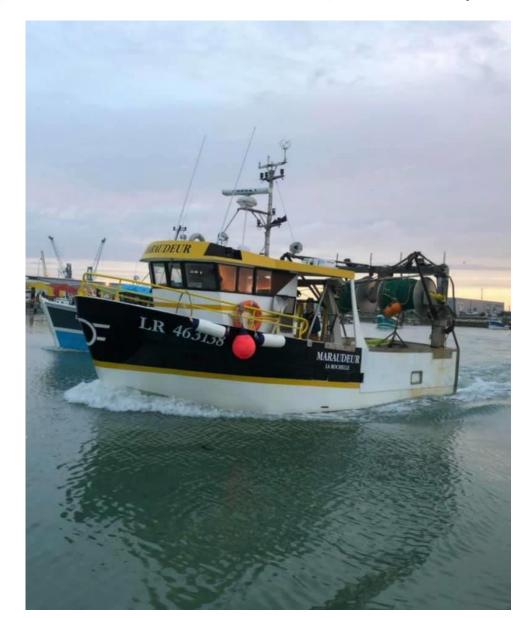

## French Fishing Trawler 'Calean' based in Granville fitted with CS85/C1AR PVC (courtesy of Seating Boat France). Slide 2 of 2

French Fishing Trawler based in La Rochelle fitted with CS85/C1AR PVC (courtesy of Seating Boat France).