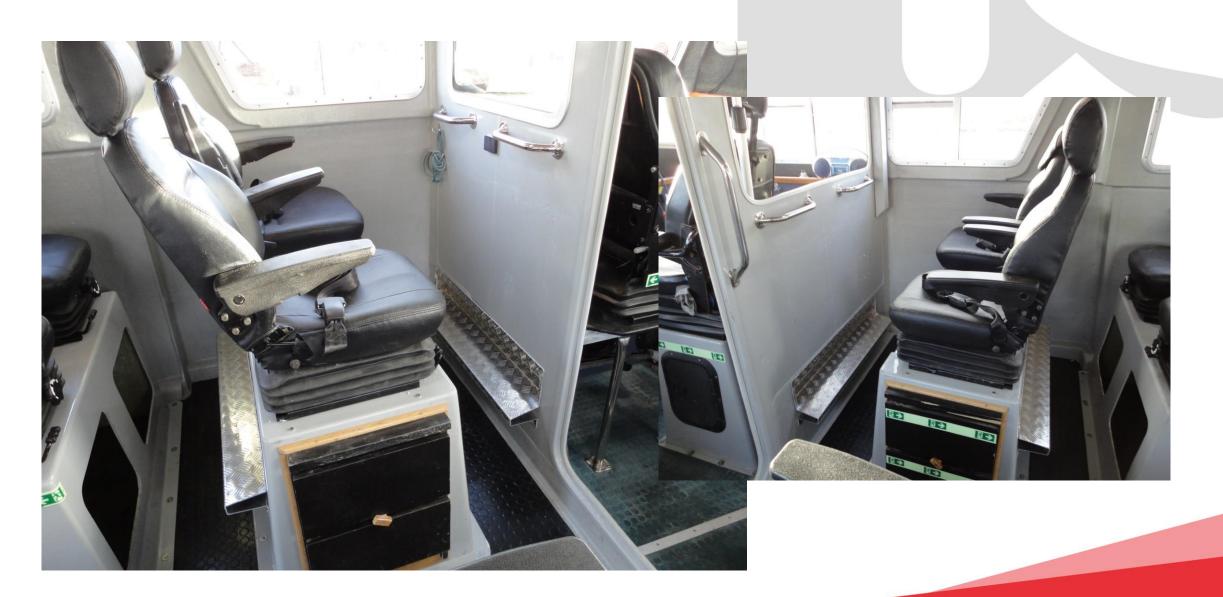

# French Fishing Trawler fitted with CS85/C1AR PVC (courtesy of Seating Boat France November 2020

Crew transfer vessel in France fitted with MGV64/C1AH PVC (courtesy of Seating Boat France). Page 1 of 3.

Crew transfer vessel in France fitted with MGV64/C1AH PVC (courtesy of Seating Boat France). Page 2 of 3

French Fishing Trawler fitted with CS85/C1AR PVC (courtesy of Seating Boat France). Page 3 of 3