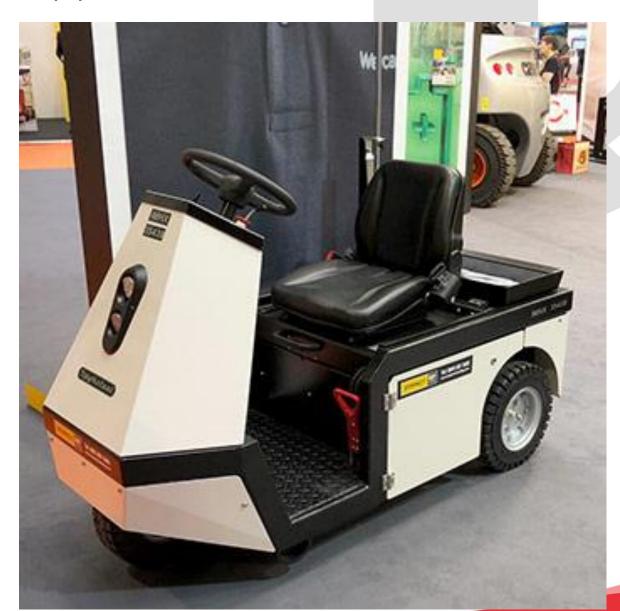

er Siteseeing vessel based in Paris fitted with C4 AH PVC (courtesy of Seating Boat France). Slide 1 of 3





#### French River Siteseeing vessel based in Paris fitted with C4 AH PVC (courtesy of Seating Boat France). Slide 1 of 3





French Fishing Trawler fitted with CS85/C1AR PVC (courtesy of Seating Boat France). Slide 2 of 2





# French Fishing Trawler fitted with CS85/C1AR PVC (courtesy of Seating Boat France November 2020





Crew transfer vessel in France fitted with MGV64/C1AH PVC (courtesy of Seating Boat France). Page 1 of 3.



Crew transfer vessel in France fitted with MGV64/C1AH PVC (courtesy of Seating Boat France). Page 2 of 3



French Fishing Trawler fitted with CS85/C1AR PVC (courtesy of Seating Boat France). Page 3 of 3



#### Spykstal Tow Truck fitted with US20



#### Terberg Piggy back 'King Lifter' Forklift fitted with MGV35





#### Hangcha A18 Forklift fitted with MGV35