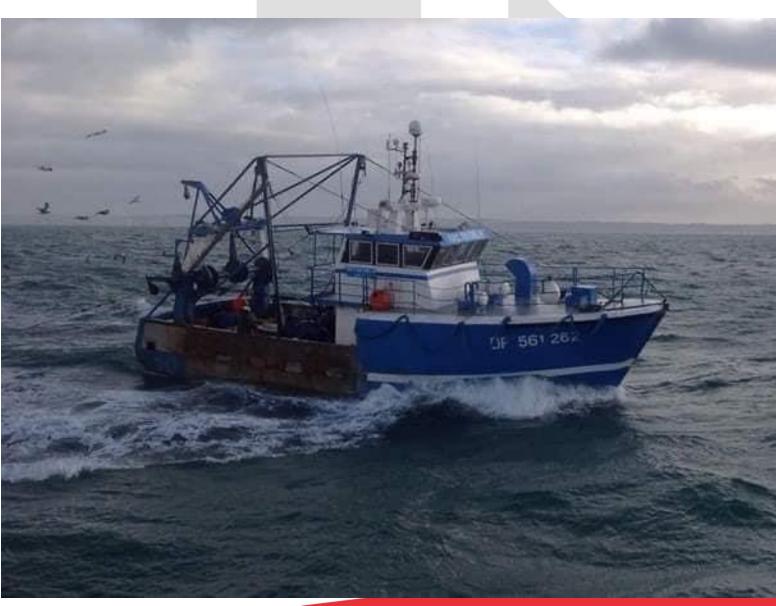

# French Fishing Trawler fitted with CS85/C1AR PVC (courtesy of Seating Boat France November 2020

Crew transfer vessel in France fitted with MGV64/C1AH PVC (courtesy of Seating Boat France). Page 1 of 3.