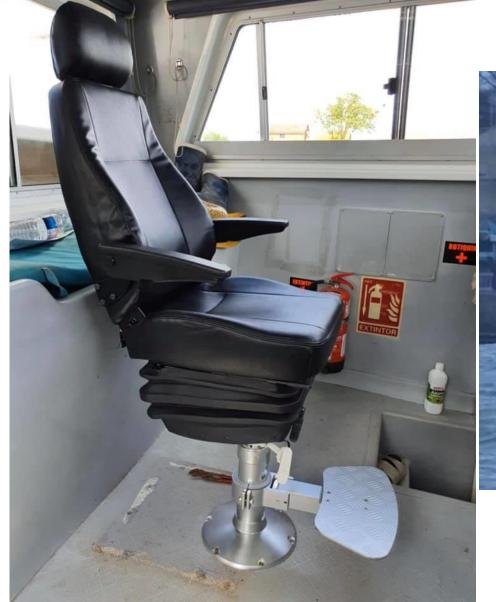

# French Fishing Trawler fitted with CS85/C1AR PVC (courtesy of Seating Boat France November 2020

Crew transfer vessel in France fitted with MGV64/C1AH PVC (courtesy of Seating Boat France). Page 1 of 3.

Crew transfer vessel in France fitted with MGV64/C1AH PVC (courtesy of Seating Boat France). Page 2 of 3

French Fishing Trawler fitted with CS85/C1AR PVC (courtesy of Seating Boat France). Page 3 of 3