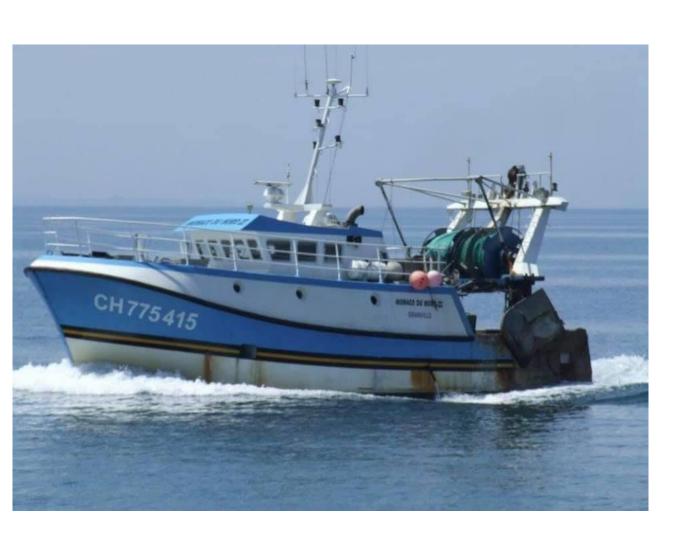

# French Fishing Trawler 'Calean' fitted with CS85/C1AR PVC (courtesy of Seating Boat France). Slide 1 of 2

## French Fishing Trawler 'Calean' based in Granville fitted with CS85/C1AR PVC (courtesy of Seating Boat France). Slide 2 of 2

French Fishing Trawler based in La Rochelle fitted with CS85/C1AR PVC (courtesy of Seating Boat France).