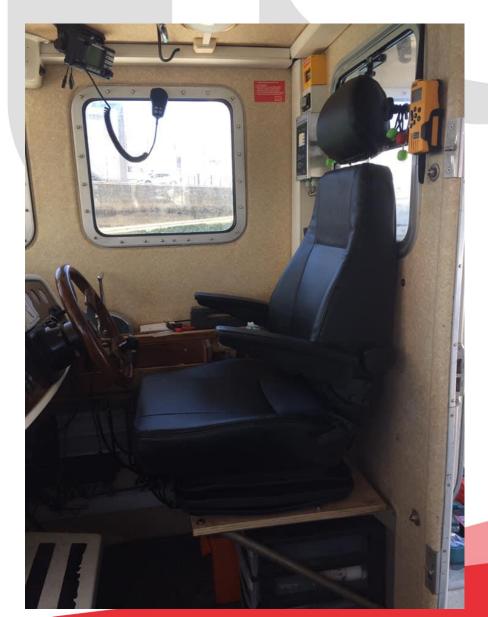

# French Fishing Trawler fitted with CS85/C1AR PVC (courtesy of Seating Boat France November 2020

Crew transfer vessel in France fitted with MGV64/C1AH PVC (courtesy of Seating Boat France). Page 1 of 3.

Crew transfer vessel in France fitted with MGV64/C1AH PVC (courtesy of Seating Boat France). Page 2 of 3

French Fishing Trawler fitted with CS85/C1AR PVC (courtesy of Seating Boat France). Page 3 of 3