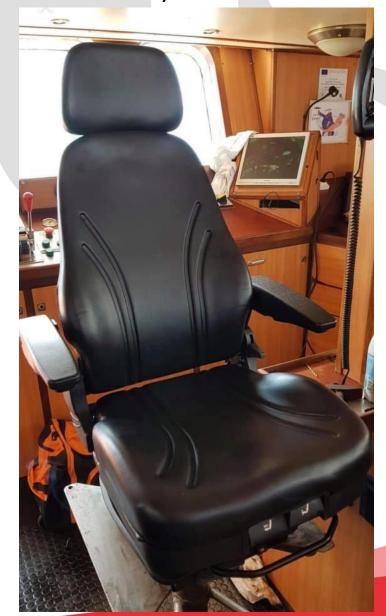

#### French River Siteseeing vessel based in Paris fitted with C4 AH PVC (courtesy of Seating Boat France). Slide 1 of 3

French Fishing Trawler fitted with CS85/C1AR PVC (courtesy of Seating Boat France). Slide 2 of 2

# French Fishing Trawler fitted with CS85/C1AR PVC (courtesy of Seating Boat France November 2020

Crew transfer vessel in France fitted with MGV64/C1AH PVC (courtesy of Seating Boat France). Page 1 of 3.