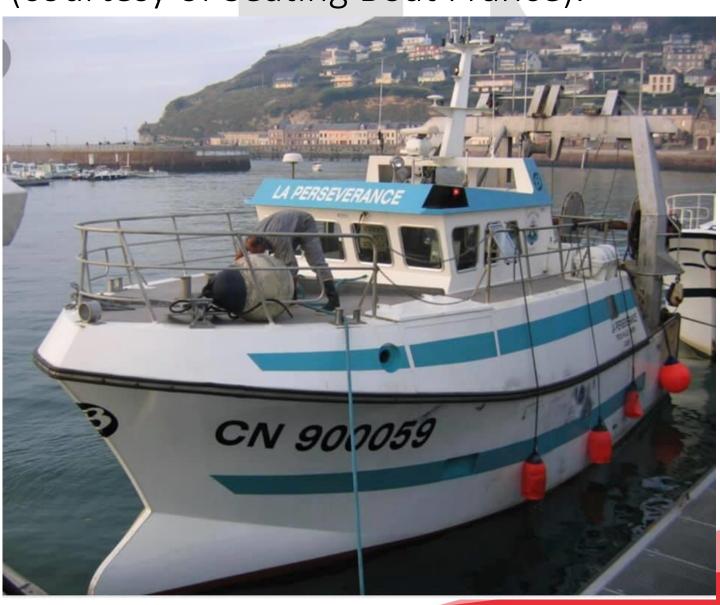

French Fishing Trawler La Perseverence based in Port en Bessin fitted with CS85/C4 AH PVC (courtesy of Seating Boat France).