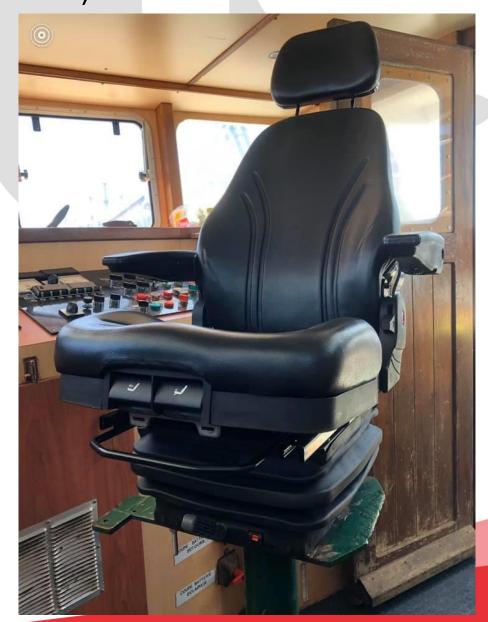

French Fishing Trawler 'Le Dieppois' fitted with CS85/C7 PRO AR PVC (courtesy of Seating Boat France July 2020). Slide 1 of 2

French Fishing Trawler based in L'Ouistreham fitted with CS85/C7 PRO AR PVC (courtesy of Seating Boat France). Slide 1 of 2

French Fishing Trawler based in Fecamp fitted with CS85/C7 PRO AR PVC (courtesy of Seating Boat France).

French Fishing Trawler based in Etaple fitted with CS85/C4AH PVC (courtesy of Seating Boat France).