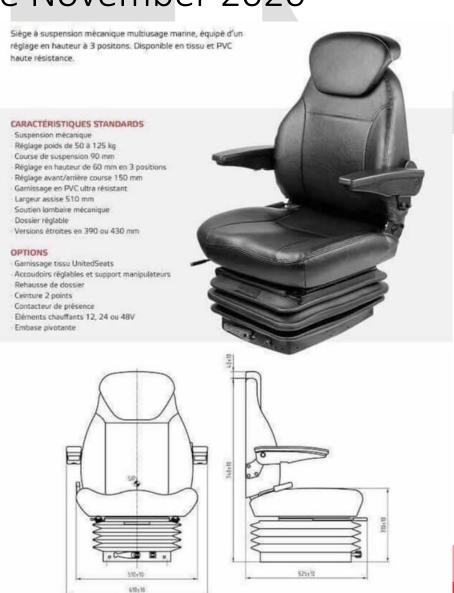

# French Fishing Trawler fitted with CS85/C1AR PVC (courtesy of Seating Boat France November 2020

Crew transfer vessel in France fitted with MGV64/C1AH PVC (courtesy of Seating Boat France). Page 1 of 3.