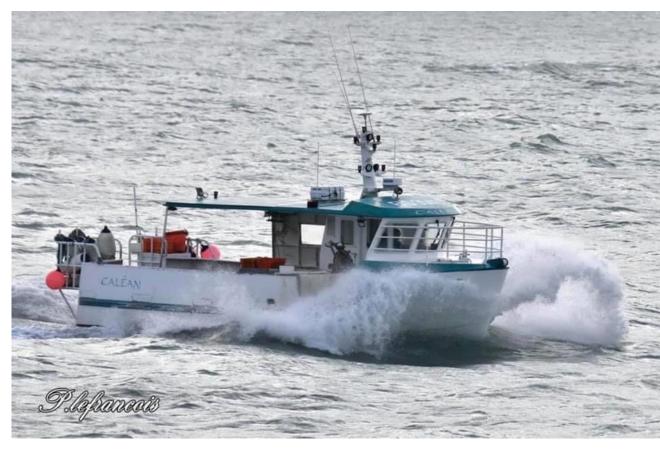

# French Fishing Trawler 'Calean' fitted with CS85/C1AR PVC (courtesy of Seating Boat France). Slide 1 of 2

## French Fishing Trawler 'Calean' based in Granville fitted with CS85/C1AR PVC (courtesy of Seating Boat France). Slide 2 of 2

French Fishing Trawler based in La Rochelle fitted with CS85/C1AR PVC (courtesy of Seating Boat France).