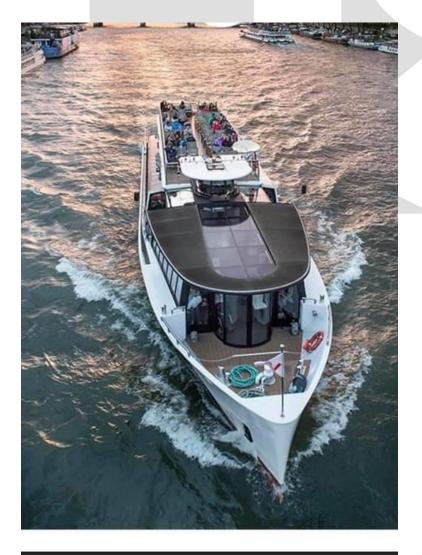

## French River Siteseeing vessel based in Paris fitted with C4 AH PVC (courtesy of Seating Boat France). Slide 1 of 3

French River Siteseeing vessel based in Paris fitted with C4 AH PVC (courtesy of Seating Boat France). Slide 1 of 3

#### French River Siteseeing vessel based in Paris fitted with C4 AH PVC (courtesy of Seating Boat France). Slide 1 of 3

French Fishing Trawler fitted with CS85/C1AR PVC (courtesy of Seating Boat France). Slide 2 of 2