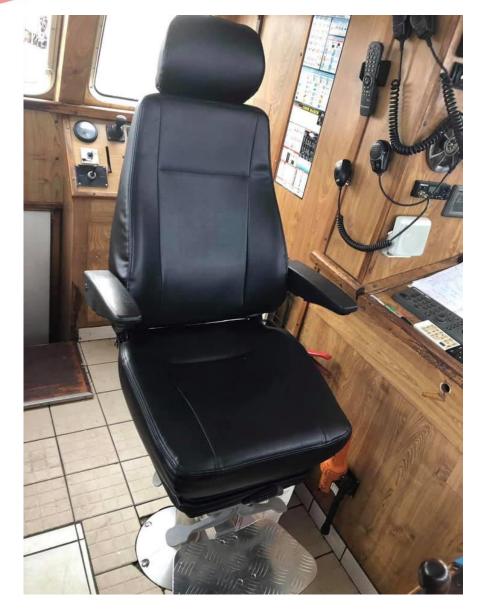

#### French River Siteseeing vessel based in Paris fitted with C4 AH PVC (courtesy of Seating Boat France). Slide 1 of 3

French Fishing Trawler fitted with CS85/C1AR PVC (courtesy of Seating Boat France). Slide 2 of 2

# French Fishing Trawler fitted with CS85/C1AR PVC (courtesy of Seating Boat France November 2020

Crew transfer vessel in France fitted with MGV64/C1AH PVC (courtesy of Seating Boat France). Page 1 of 3.