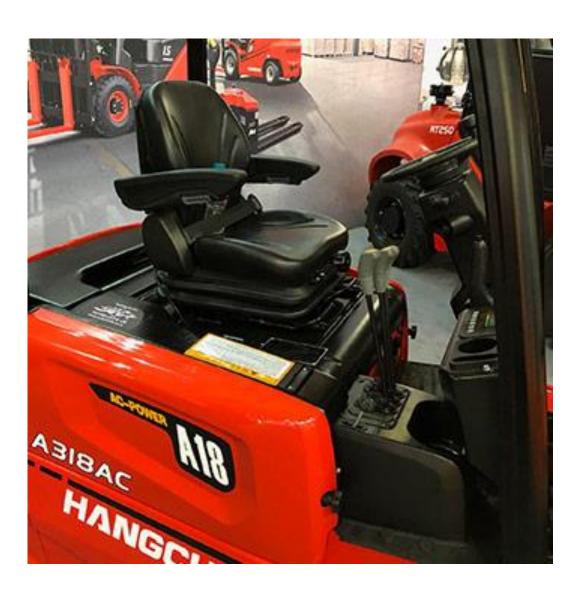

rench River Siteseeing vessel based in Paris fitted with C4 AH PVC (courtesy of Seating Boat France). Slide 1 of 3





French Fishing Trawler fitted with CS85/C1AR PVC (courtesy of Seating Boat France). Slide 2 of 2





# French Fishing Trawler fitted with CS85/C1AR PVC (courtesy of Seating Boat France November 2020





Crew transfer vessel in France fitted with MGV64/C1AH PVC (courtesy of Seating Boat France). Page 1 of 3.



Crew transfer vessel in France fitted with MGV64/C1AH PVC (courtesy of Seating Boat France). Page 2 of 3



French Fishing Trawler fitted with CS85/C1AR PVC (courtesy of Seating Boat France). Page 3 of 3



#### Spykstal Tow Truck fitted with US20



#### Terberg Piggy back 'King Lifter' Forklift fitted with MGV35





#### Hangcha A18 Forklift fitted with MGV35