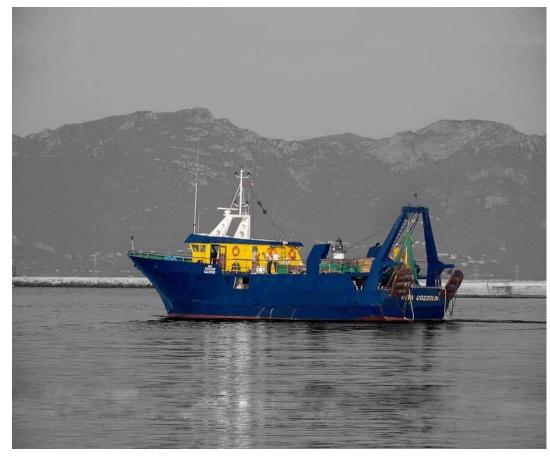

# French Fishing Trawler fitted with CS85/C1AR PVC (courtesy of Seating Boat France November 2020

Crew transfer vessel in France fitted with MGV64/C1AH PVC (courtesy of Seating Boat France). Page 1 of 3.