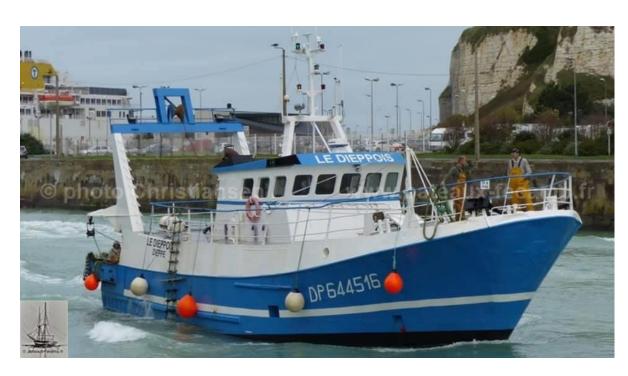

French Fishing Trawler 'Le Dieppois' fitted with CS85/C7 PRO AR PVC (courtesy of Seating Boat France July 2020). Slide 1 of 2

French Fishing Trawler based in L'Ouistreham fitted with CS85/C7 PRO AR PVC (courtesy of Seating Boat France). Slide 1 of 2