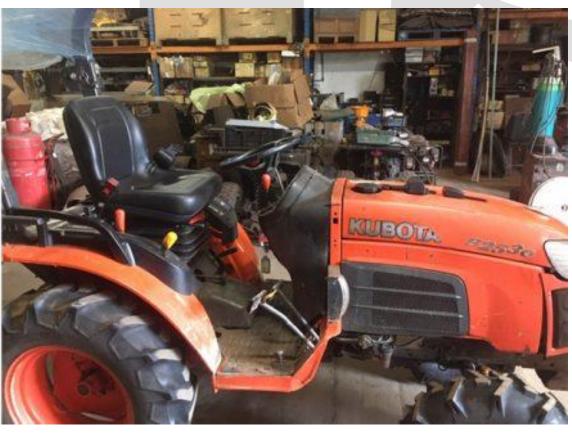

#### Kubota B2530 Tractor fitted with MGV84/Mi 600 (by courtesy of Carpenter Goodwin UK). Slide 1 of 2.

Kubota B2530 Tractor fitted with MGV84/Mi 600 (by courtesy of Carpenter Goodwin UK). Slide 2 of 2.