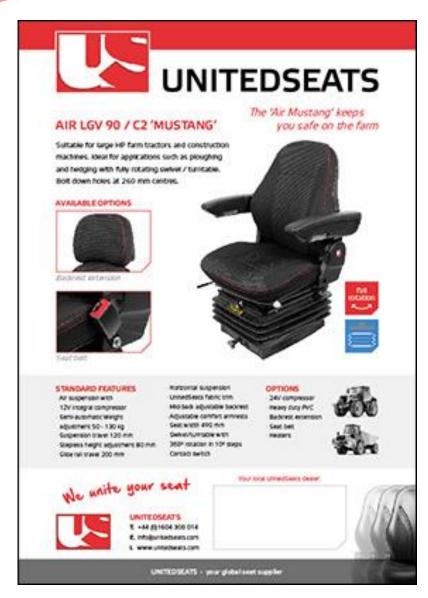

i 600 (by courtesy of Carpenter Goodwin UK). Slide 2 of 2.





## SANY SY26U Mini-excavator fitted with MGV55, as seen in Forestry Machinery magazine.



Left: The SY26U has proven very simple to use; wide rear and side panels offer good access for daily checks and regular greasing.





Above right and right: Surprising amount of room in the cabin; thumb operated attachment switches set up to Tom's liking.

Komatsu Dozer fitted with AIR LGV120/C7 PRO AR 24Volt (courtesy of UGI USA).





Luna Container HANDLER fitted with AIR LGV90/C7 PRO AR 24Volt (courtesy of SST SPAIN). Slide 1 of 2.



Luna Container HANDLER fitted with AIR LGV90/C7 PRO AR 24Volt (courtesy of SST SPAIN). Slide 1 of 2.





#### CATERPILLAR BACKHOE fitted with AIR LGV90/C2A TT MUSTANG 12Volt (courtesy of SST SPAIN).





## CATERPILLAR BACKHOE fitted with AIR LGV90/C2A TT MUSTANG 12Volt (courtesy of SST SPAIN). Slide 1 of 2







## NEW HOLLAND BACKHOE fitted with AIR LGV90/C2A TT MUSTANG 12Volt (courtesy of SST SPAIN). Slide 2 of 2







French Fishing Trawler fitted with CS85/C1AR PVC (courtesy of Seating Boat France). Slide 1 of 2



French Fishing Trawler fitted with CS85/C1AR PVC (courtesy of Seating Boat France). Slide 2 of 2





French Fishing Trawler 'Le Dieppois' fitted with CS85/C7 PRO AR PVC (courtesy of Seating Boat France). Slide 1 of 2



French Fishing Trawler 'Le Dieppois' fitted with CS85/C7 PRO AR PVC (courtesy of Seating Boat France July 2020). Slide 1 of 2





French Fishing Trawler based in L'Ouistreham fitted with CS85/C7 PRO AR PVC (courtesy of Seating Boat France). Slide 1 o