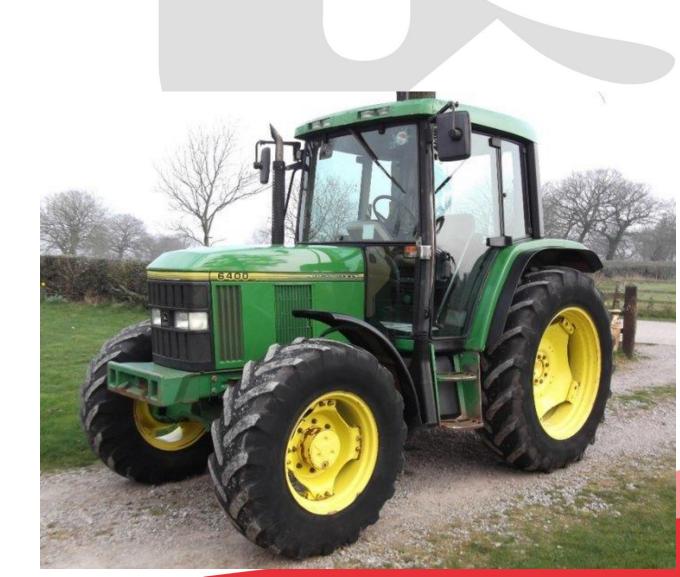

#### Volvo L120 E Wheeled loader fitted with AIR LGV120/C7 PRO AR 24Volt (courtesy of VLV SERVIS).

John Deere 6000 Series Tractor fitted with AIR Rancher (by courtesy of SST Spain). Slide 1 of 3

John Deere 6000 Series Tractor fitted with AIR Rancher (by courtesy of SST Spain). Slide 2 of 3.

John Deere 6000 Series Tractor fitted with AIR Rancher (by courtesy of SST Spain). Slide 2 of 3.