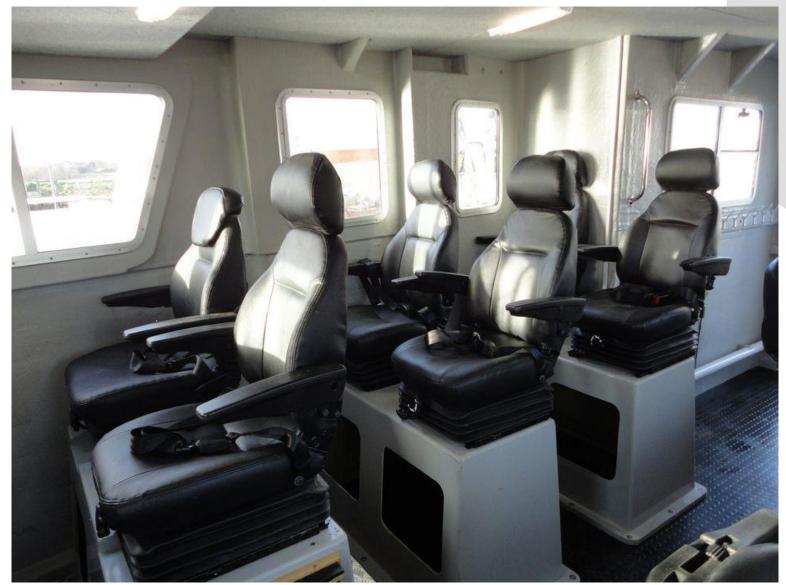

# French Fishing Trawler fitted with CS85/C1AR PVC (courtesy of Seating Boat France November 2020

Crew transfer vessel in France fitted with MGV64/C1AH PVC (courtesy of Seating Boat France). Page 1 of 3.

Crew transfer vessel in France fitted with MGV64/C1AH PVC (courtesy of Seating Boat France). Page 2 of 3

French Fishing Trawler fitted with CS85/C1AR PVC (courtesy of Seating Boat France). Page 3 of 3