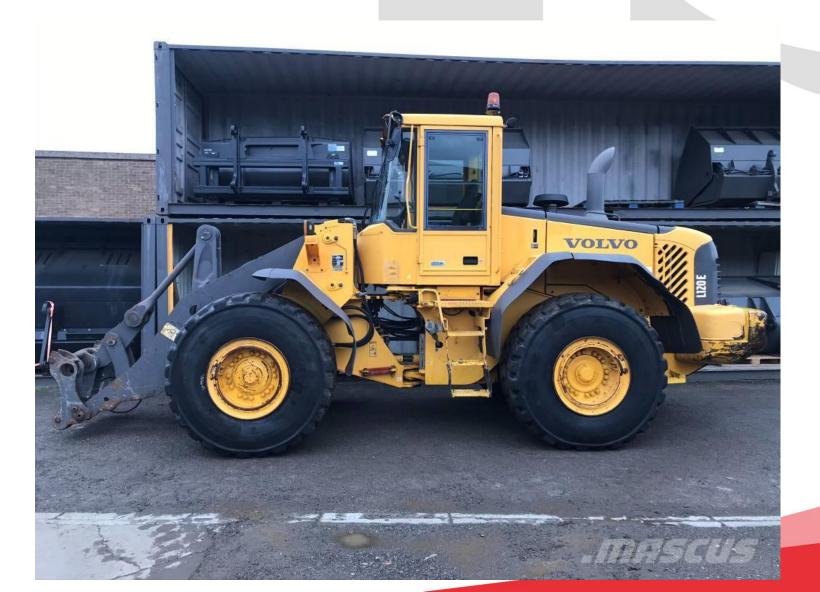

#### Volvo L120 E Wheeled loader fitted with AIR LGV120/C7 PRO AR 24Volt (courtesy of VLV SERVIS).

John Deere 6000 Series Tractor fitted with AIR Rancher (by courtesy of SST Spain). Slide 1 of 3

John Deere 6000 Series Tractor fitted with AIR Rancher (by courtesy of SST Spain). Slide 2 of 3.