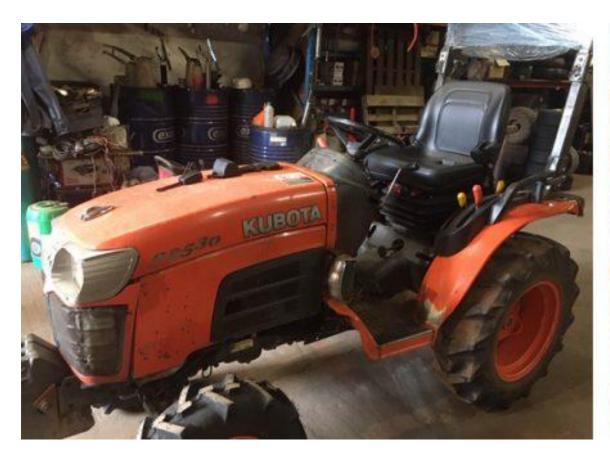

#### Kubota B2530 Tractor fitted with MGV84/Mi 600 (by courtesy of Carpenter Goodwin UK). Slide 1 of 2.

Kubota B2530 Tractor fitted with MGV84/Mi 600 (by courtesy of Carpenter Goodwin UK). Slide 2 of 2.