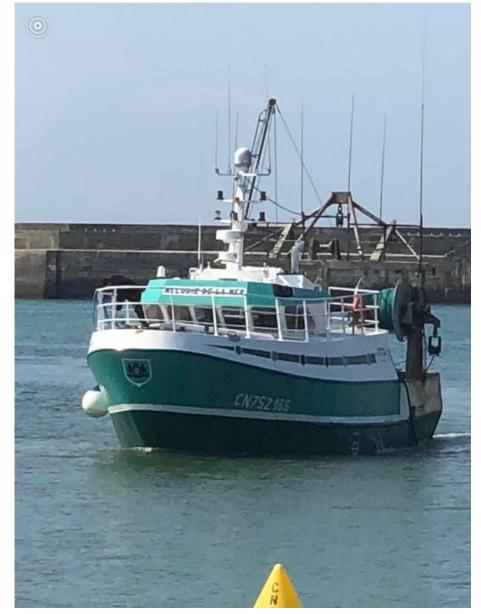

French Fishing Trawler based in Fecamp fitted with CS85/C7 PRO AR PVC (courtesy of Seating Boat France).

French Fishing Trawler based in Etaple fitted with CS85/C4AH PVC (courtesy of Seating Boat France).