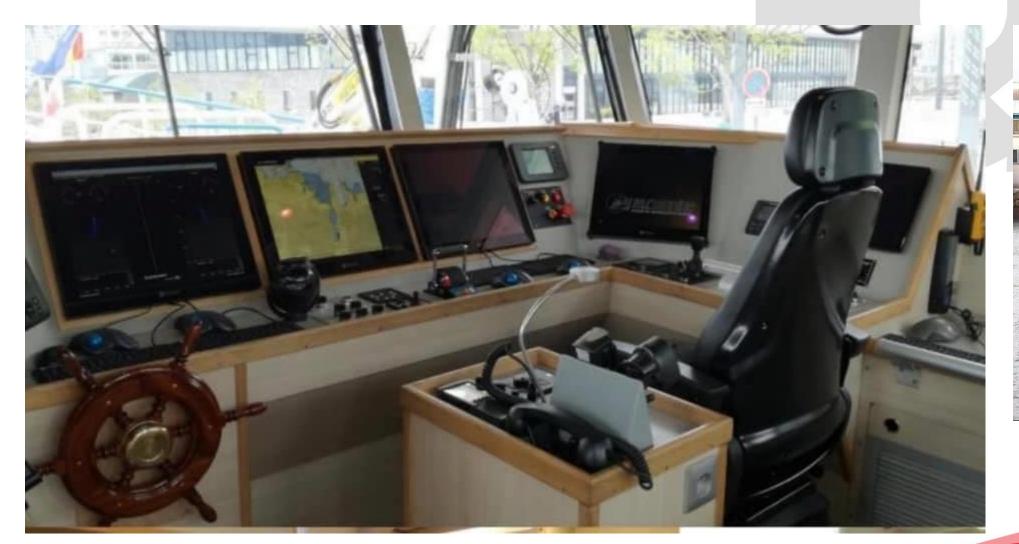

# French Fishing Trawler fitted with CS85/C1AR PVC (courtesy of Seating Boat France November 2020

Crew transfer vessel in France fitted with MGV64/C1AH PVC (courtesy of Seating Boat France). Page 1 of 3.

Crew transfer vessel in France fitted with MGV64/C1AH PVC (courtesy of Seating Boat France). Page 2 of 3

French Fishing Trawler fitted with CS85/C1AR PVC (courtesy of Seating Boat France). Page 3 of 3