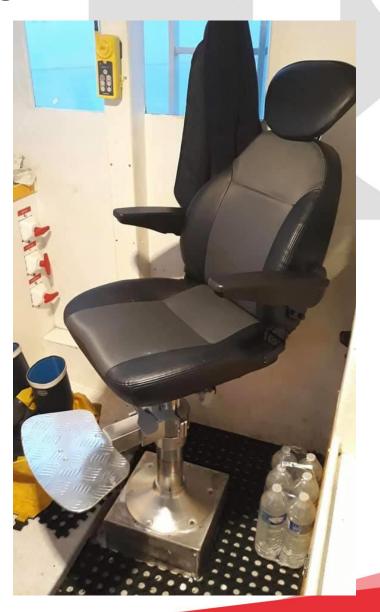

# French Fishing Trawler fitted with CS85/C1AR PVC (courtesy of Seating Boat France November 2020

Crew transfer vessel in France fitted with MGV64/C1AH PVC (courtesy of Seating Boat France). Page 1 of 3.

Crew transfer vessel in France fitted with MGV64/C1AH PVC (courtesy of Seating Boat France). Page 2 of 3

French Fishing Trawler fitted with CS85/C1AR PVC (courtesy of Seating Boat France). Page 3 of 3