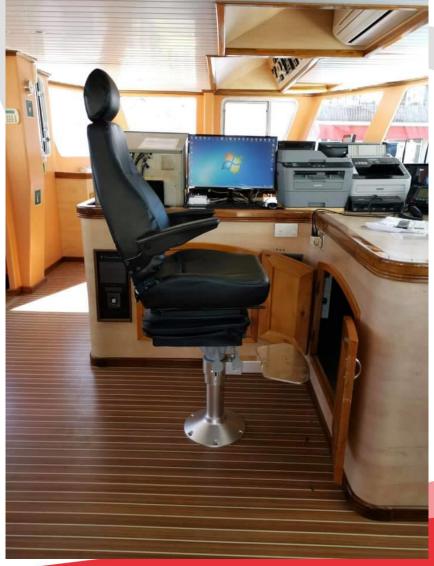

French Fishing Trawler fitted with CS85/C1AR PVC (courtesy of Seating Boat France). Slide 2 of 2

French Fishing Trawler 'Le Dieppois' fitted with CS85/C7 PRO AR PVC (courtesy of Seating Boat France). Slide 1 of 2