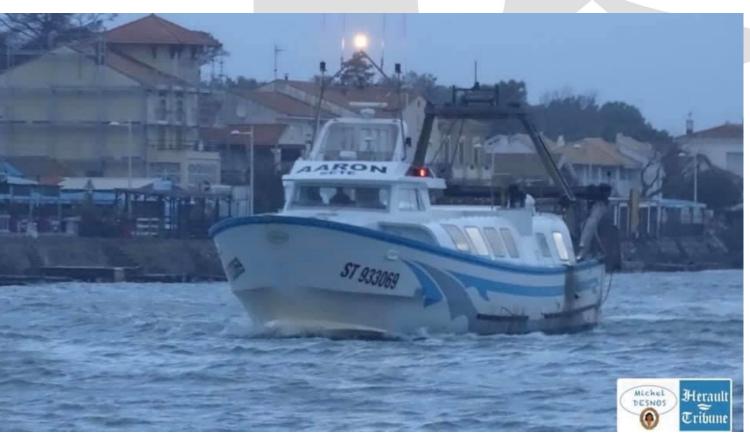

French Fishing Trawler based in Dieppe fitted with CS85/C7 PRO AR in US fabric (courtesy of Seating Boat France).

French Fishing Trawler based in Adge fitted with CS85/C4 AH PVC (courtesy of Seating Boat France). Slide 1 of 2