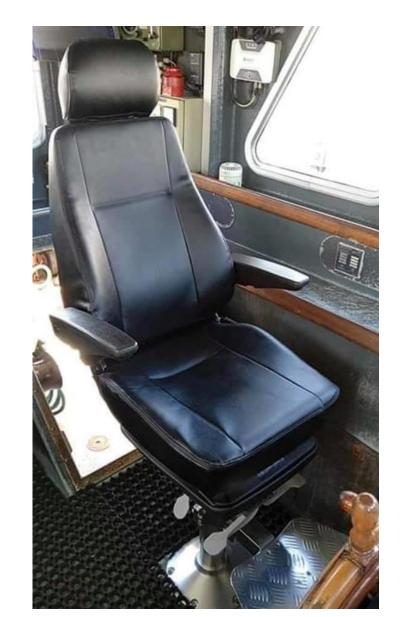

French Fishing Trawler fitted with CS85/C1AR PVC (courtesy of Seating Boat France). Slide 2 of 2

French Fishing Trawler 'Le Dieppois' fitted with CS85/C7 PRO AR PVC (courtesy of Seating Boat France). Slide 1 of 2