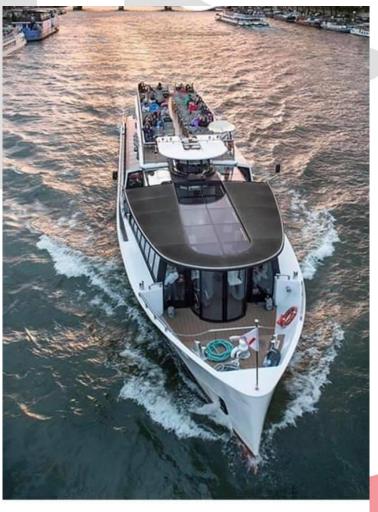

## French River Siteseeing vessel based in Paris fitted with C4 AH PVC (courtesy of Seating Boat France). Slide 1 of 3

French River Siteseeing vessel based in Paris fitted with C4 AH PVC (courtesy of Seating Boat France). Slide 1 of 3

#### French River Siteseeing vessel based in Paris fitted with C4 AH PVC (courtesy of Seating Boat France). Slide 1 of 3

French Fishing Trawler fitted with CS85/C1AR PVC (courtesy of Seating Boat France). Slide 2 of 2