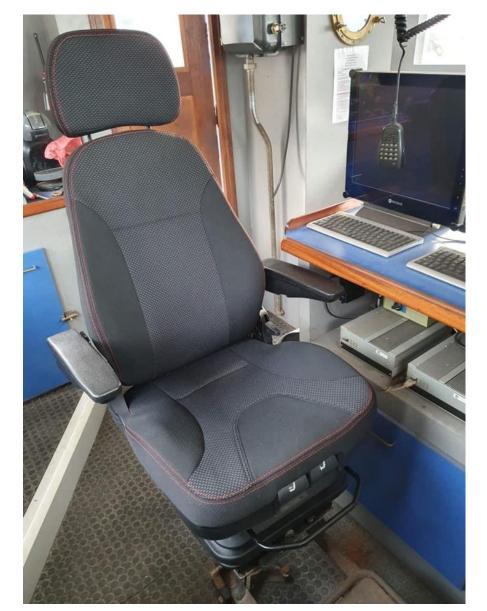

French Fishing Trawler fitted with CS85/C1AR PVC (courtesy of Seating Boat France). Slide 2 of 2

French Fishing Trawler 'Le Dieppois' fitted with CS85/C7 PRO AR PVC (courtesy of Seating Boat France). Slide 1 of 2

French Fishing Trawler 'Le Dieppois' fitted with CS85/C7 PRO AR PVC (courtesy of Seating Boat France July 2020). Slide 1 of 2

French Fishing Trawler based in L'Ouistreham fitted with CS85/C7 PRO AR PVC (courtesy of Seating Boat France). Slide 1 of 2