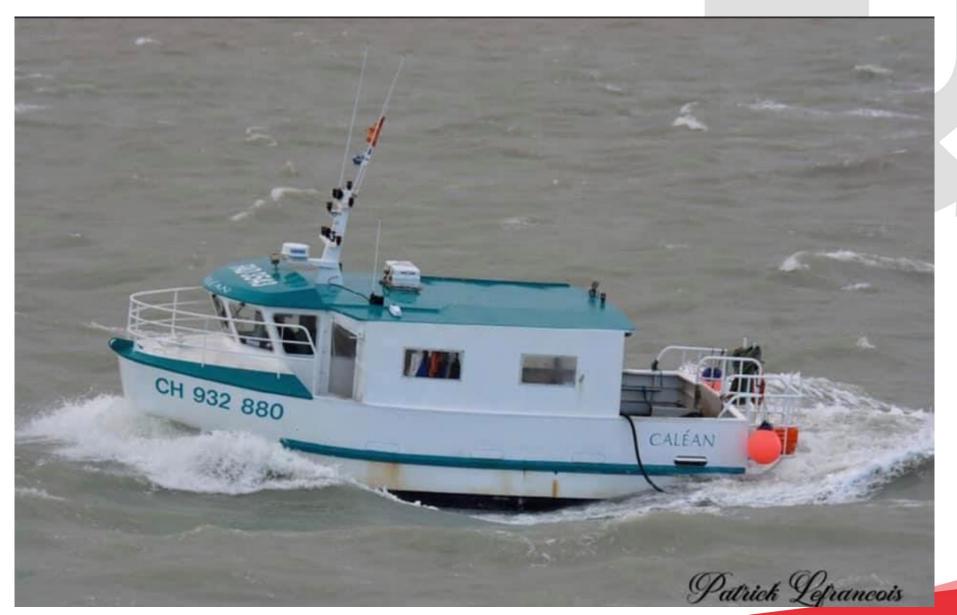

# French Fishing Trawler 'Calean' fitted with CS85/C1AR PVC (courtesy of Seating Boat France). Slide 1 of 2

## French Fishing Trawler 'Calean' based in Granville fitted with CS85/C1AR PVC (courtesy of Seating Boat France). Slide 2 of 2

French Fishing Trawler based in La Rochelle fitted with CS85/C1AR PVC (courtesy of Seating Boat France).