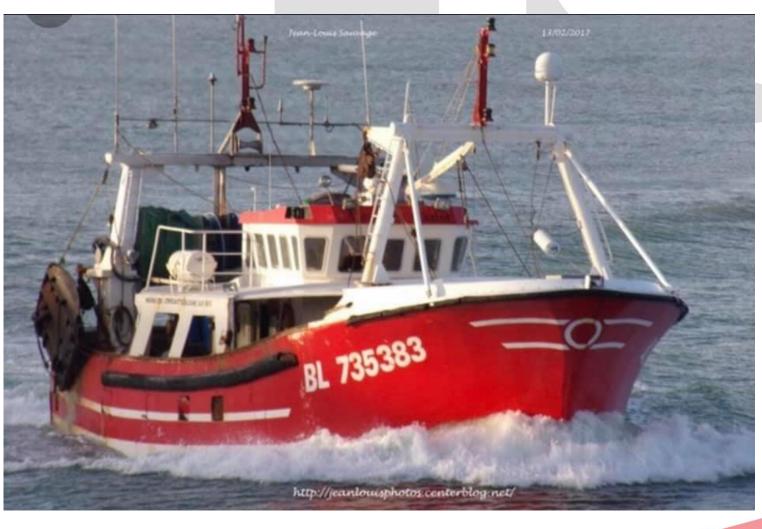

French Fishing Trawler fitted with CS85/C1AR PVC (courtesy of Seating Boat France). Slide 2 of 2

French Fishing Trawler 'Le Dieppois' fitted with CS85/C7 PRO AR PVC (courtesy of Seating Boat France). Slide 1 of 2

French Fishing Trawler 'Le Dieppois' fitted with CS85/C7 PRO AR PVC (courtesy of Seating Boat France July 2020). Slide 1 of 2

French Fishing Trawler based in L'Ouistreham fitted with CS85/C7 PRO AR PVC (courtesy of Seating Boat France). Slide 1 of 2