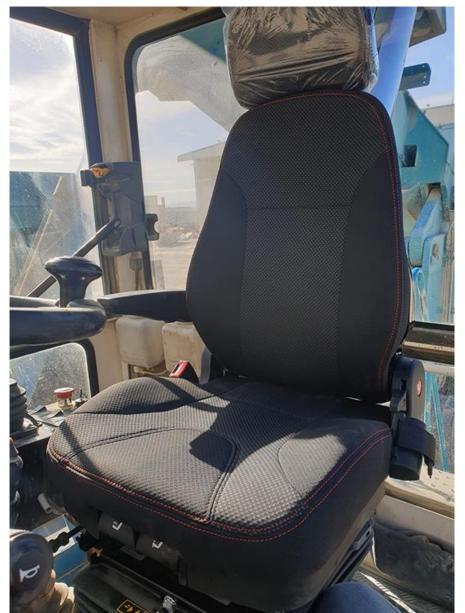

(by courtesy of Carpenter Goodwin UK). Slide 1 of 2.





Kubota B2530 Tractor fitted with MGV84/Mi 600 (by courtesy of Carpenter Goodwin UK). Slide 2 of 2.





## SANY SY26U Mini-excavator fitted with MGV55, as seen in Forestry Machinery magazine.



Left: The SY26U has proven very simple to use; wide rear and side panels offer good access for daily checks and regular greasing.





Above right and right: Surprising amount of room in the cabin; thumb operated attachment switches set up to Tom's liking.

Komatsu Dozer fitted with AIR LGV120/C7 PRO AR 24Volt (courtesy of UGI USA).





Luna Container HANDLER fitted with AIR LGV90/C7 PRO AR 24Volt (courtesy of SST SPAIN). Slide 1 of 2.



Luna Container HANDLER fitted with AIR LGV90/C7 PRO AR 24Volt (courtesy of SST SPAIN). Slide 1 of 2.





#### CATERPILLAR BACKHOE fitted with AIR LGV90/C2A TT MUSTANG 12Volt (courtesy of SST SPAIN).





## CATERPILLAR BACKHOE fitted with AIR LGV90/C2A TT MUSTANG 12Volt (courtesy of SST SPAIN). Slide 1 of 2







## NEW HOLLAND BACKHOE fitted with AIR LGV90/C2A TT MUSTANG 12Volt (courtesy of SST SPAIN). Slide 2 of 2







French Fishing Trawler fitted with CS85/C1AR PVC (courtesy of Seating Boat France). Slide 1 of 2



French Fishing Trawler fitted with CS85/C1AR PVC (courtesy of Seating Boat France). Slide 2 of 2





French Fishing Trawler 'Le Dieppois' fitted with CS85/C7 PRO AR PVC (courtesy of Seating Boat France). Slide 1 of 2



French Fishing Trawler 'Le Dieppois' fitted with CS85/C7 PRO AR PVC (courtesy of Seating Boat France July 2020). Slide 1 of 2





French Fishing Trawle