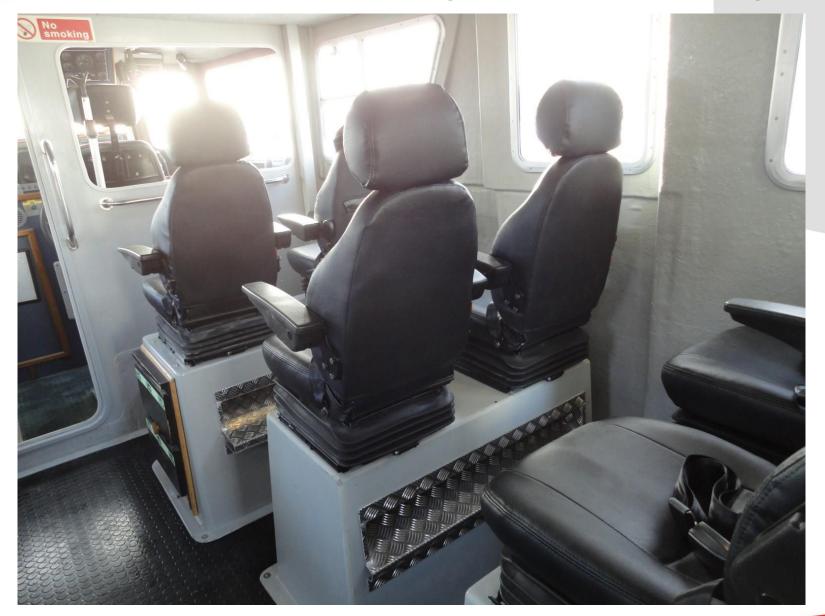

Crew transfer vessel in France fitted with MGV64/C1AH PVC (courtesy of Seating Boat France). Page 2 of 3

French Fishing Trawler fitted with CS85/C1AR PVC (courtesy of Seating Boat France). Page 3 of 3