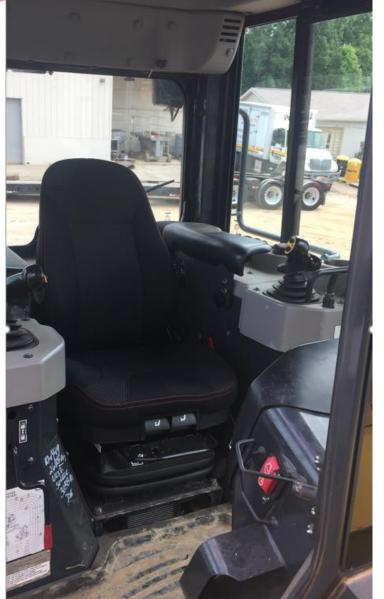

#### CATERPILLAR BACKHOE fitted with AIR LGV90/C2A TT MUSTANG 12Volt (courtesy of SST SPAIN).

## CATERPILLAR BACKHOE fitted with AIR LGV90/C2A TT MUSTANG 12Volt (courtesy of SST SPAIN). Slide 1 of 2