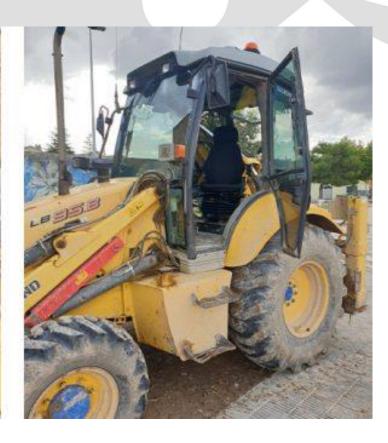

## NEW HOLLAND BACKHOE fitted with AIR LGV90/C2A TT MUSTANG 12Volt (courtesy of SST SPAIN). Slide 2 of 2

French Fishing Trawler fitted with CS85/C1AR PVC (courtesy of Seating Boat France). Slide 1 of 2