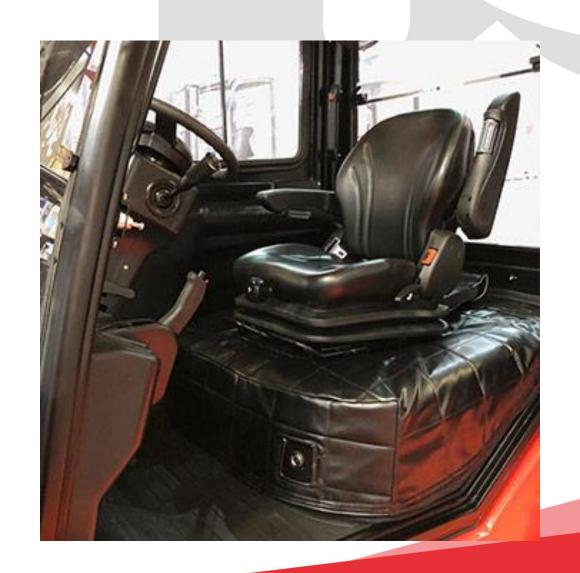

nch River Siteseeing vessel based in Paris fitted with C4 AH PVC (courtesy of Seating Boat France). Slide 1 of 3





French Fishing Trawler fitted with CS85/C1AR PVC (courtesy of Seating Boat France). Slide 2 of 2





# French Fishing Trawler fitted with CS85/C1AR PVC (courtesy of Seating Boat France November 2020





Crew transfer vessel in France fitted with MGV64/C1AH PVC (courtesy of Seating Boat France). Page 1 of 3.



Crew transfer vessel in France fitted with MGV64/C1AH PVC (courtesy of Seating Boat France). Page 2 of 3



French Fishing Trawler fitted with CS85/C1AR PVC (courtesy of Seating Boat France). Page 3 of 3



#### Spykstal Tow Truck fitted with US20



#### Terberg Piggy back 'King Lifter' Forklift fitted with MGV35





#### Hangcha A18 Forklift fitted with MGV35