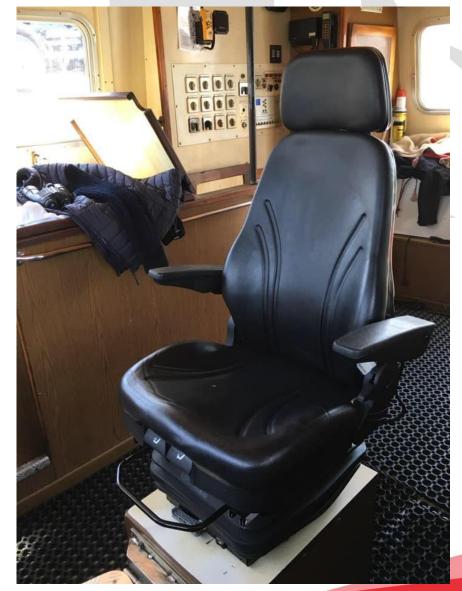

French Fishing Trawler fitted with CS85/C1AR PVC (courtesy of Seating Boat France). Slide 2 of 2

French Fishing Trawler 'Le Dieppois' fitted with CS85/C7 PRO AR PVC (courtesy of Seating Boat France). Slide 1 of 2

French Fishing Trawler 'Le Dieppois' fitted with CS85/C7 PRO AR PVC (courtesy of Seating Boat France July 2020). Slide 1 of 2

French Fishing Trawler based in L'Ouistreham fitted with CS85/C7 PRO AR PVC (courtesy of Seating Boat France). Slide 1 of 2