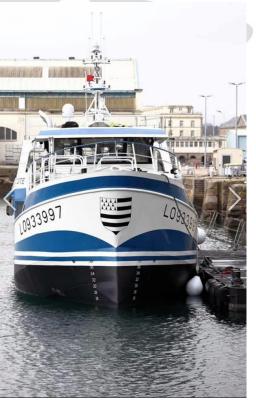

French Fishing Trawler fitted with CS85/C1AR PVC (courtesy of Seating Boat France). Slide 2 of 2

French Fishing Trawler 'Le Dieppois' fitted with CS85/C7 PRO AR PVC (courtesy of Seating Boat France). Slide 1 of 2

French Fishing Trawler 'Le Dieppois' fitted with CS85/C7 PRO AR PVC (courtesy of Seating Boat France July 2020). Slide 1 of 2

French Fishing Trawler based in L'Ouistreham fitted with CS85/C7 PRO AR PVC (courtesy of Seating Boat France). Slide 1 of 2

French Fishing Trawler based in Fecamp fitted with CS85/C7 PRO AR PVC (courtesy of Seating Boat France).

French Fishing Trawler based in Etaple fitted with CS85/C4AH PVC (courtesy of Seating Boat France).