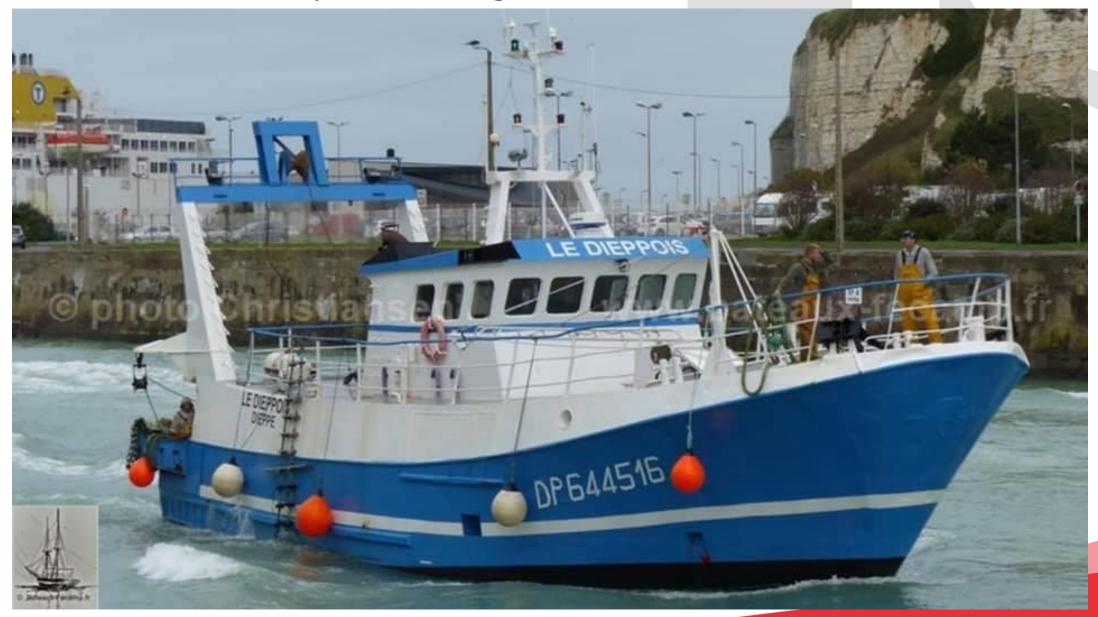

French Fishing Trawler 'Le Dieppois' fitted with CS85/C7 PRO AR PVC (courtesy of Seating Boat France July 2020). Slide 1 of 2

French Fishing Trawler based in L'Ouistreham fitted with CS85/C7 PRO AR PVC (courtesy of Seating Boat France). Slide 1 of 2