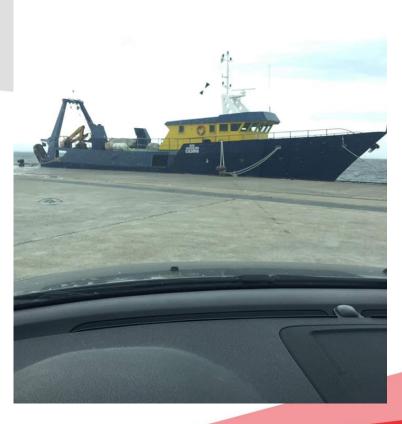

# French Fishing Trawler fitted with CS85/C1AR PVC (courtesy of Seating Boat France November 2020

Crew transfer vessel in France fitted with MGV64/C1AH PVC (courtesy of Seating Boat France). Page 1 of 3.