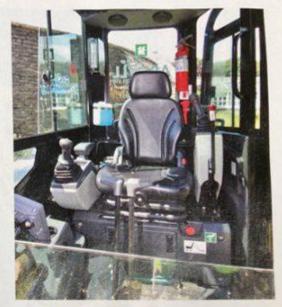

Above right and right: Surprising amount of room in the cabin; thumb operated attachment switches set up to Tom's liking.

Komatsu Dozer fitted with AIR LGV120/C7 PRO AR 24Volt (courtesy of UGI USA).

Luna Container HANDLER fitted with AIR LGV90/C7 PRO AR 24Volt (courtesy of SST SPAIN). Slide 1 of 2.