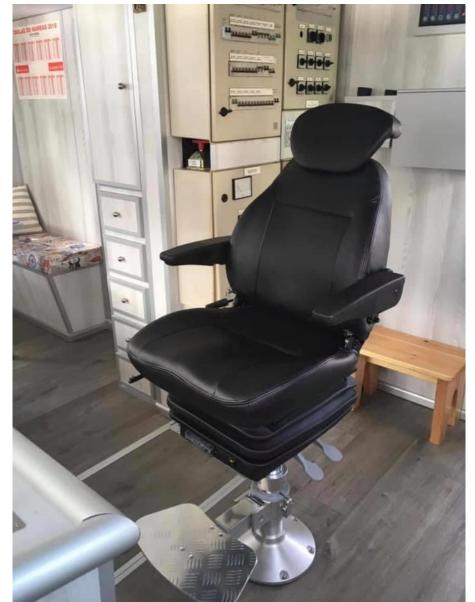

# French Fishing Trawler fitted with CS85/C1AR PVC (courtesy of Seating Boat France November 2020

Crew transfer vessel in France fitted with MGV64/C1AH PVC (courtesy of Seating Boat France). Page 1 of 3.

Crew transfer vessel in France fitted with MGV64/C1AH PVC (courtesy of Seating Boat France). Page 2 of 3

French Fishing Trawler fitted with CS85/C1AR PVC (courtesy of Seating Boat France). Page 3 of 3