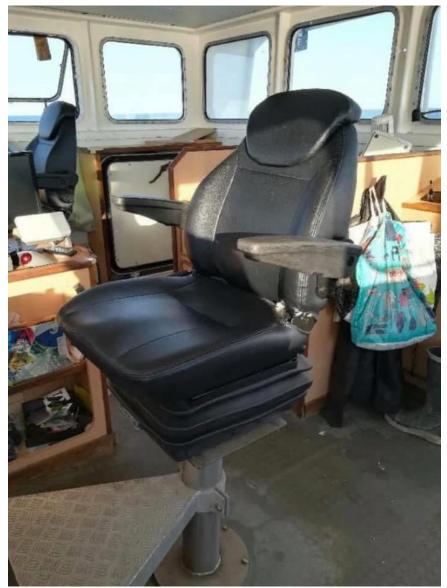

# French Fishing Trawler fitted with CS85/C1AR PVC (courtesy of Seating Boat France November 2020

Crew transfer vessel in France fitted with MGV64/C1AH PVC (courtesy of Seating Boat France). Page 1 of 3.