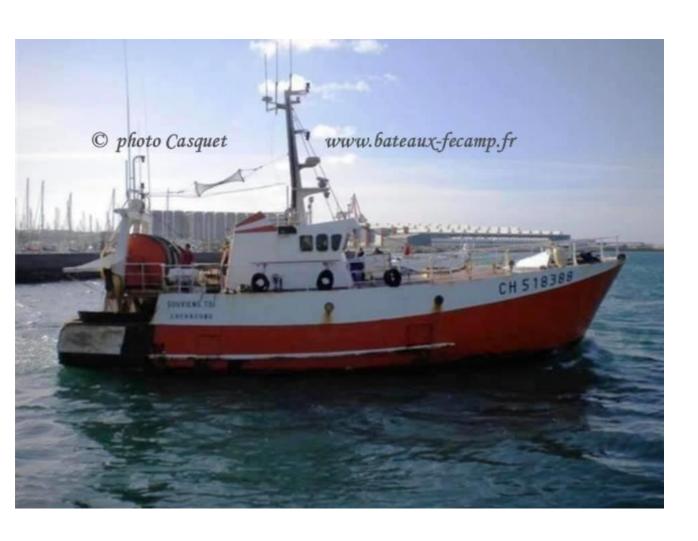

French Fishing Trawler based in Fecamp fitted with CS85/C7 PRO AR PVC (courtesy of Seating Boat France).

French Fishing Trawler based in Etaple fitted with CS85/C4AH PVC (courtesy of Seating Boat France).