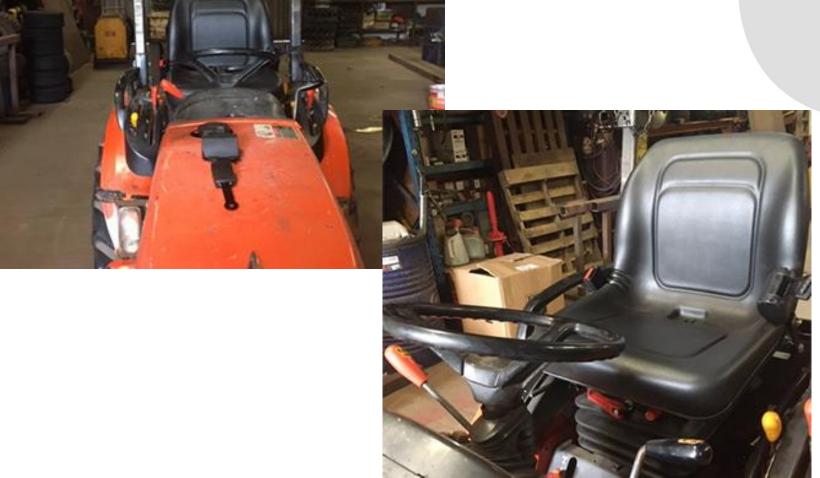

#### Kubota B2530 Tractor fitted with MGV84/Mi 600 (by courtesy of Carpenter Goodwin UK). Slide 1 of 2.

Kubota B2530 Tractor fitted with MGV84/Mi 600 (by courtesy of Carpenter Goodwin UK). Slide 2 of 2.