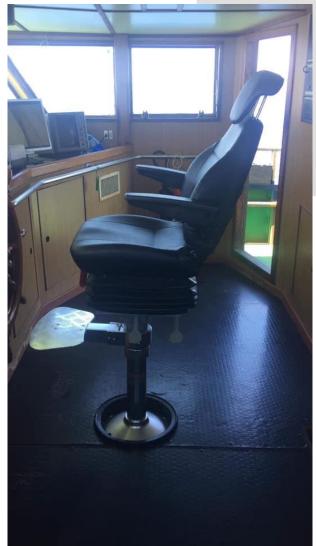

French Fishing Trawler fitted with CS85/C1AR PVC (courtesy of Seating Boat France). Slide 2 of 2

French Fishing Trawler 'Le Dieppois' fitted with CS85/C7 PRO AR PVC (courtesy of Seating Boat France). Slide 1 of 2