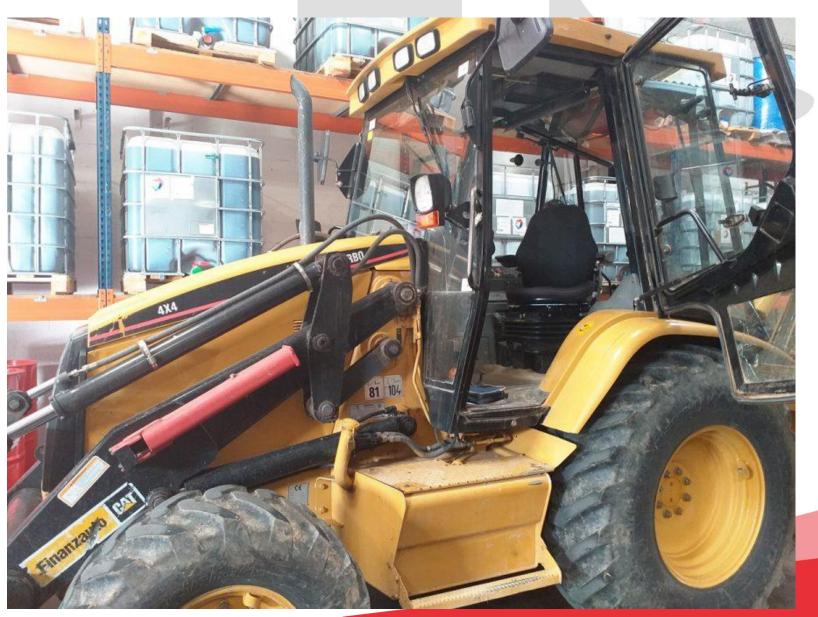

#### CATERPILLAR BACKHOE fitted with AIR LGV90/C2A TT MUSTANG 12Volt (courtesy of SST SPAIN).

## CATERPILLAR BACKHOE fitted with AIR LGV90/C2A TT MUSTANG 12Volt (courtesy of SST SPAIN). Slide 1 of 2