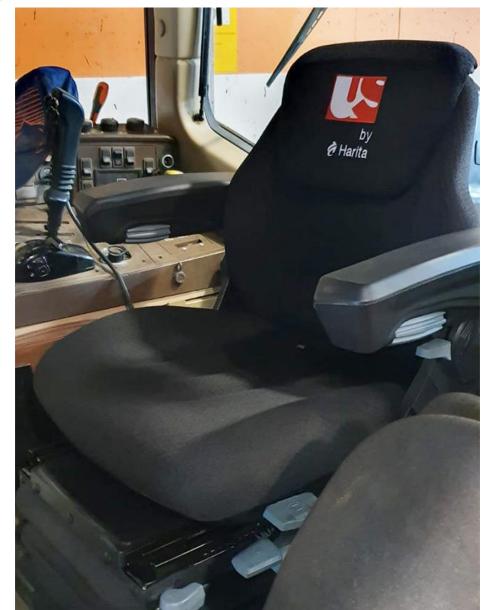

#### Volvo L120 E Wheeled loader fitted with AIR LGV120/C7 PRO AR 24Volt (courtesy of VLV SERVIS).





John Deere 6000 Series Tractor fitted with AIR Rancher (by courtesy of SST Spain). Slide 1 of 3



John Deere 6000 Series Tractor fitted with AIR Rancher (by courtesy of SST Spain). Slide 2 of 3.





John Deere 6000 Series Tractor fitted with AIR Rancher (by courtesy of SST Spain). Slide 2 of 3.





#### Kubota B2530 Tractor fitted with MGV84/Mi 600 (by courtesy of Carpenter Goodwin UK). Slide 1 of 2.





Kubota B2530 Tractor fitted with MGV84/Mi 600 (by courtesy of Carpenter Goodwin UK). Slide 2 of 2.





## SANY SY26U Mini-excavator fitted with MGV55, as seen in Forestry Machinery magazine.



Left: The SY26U has proven very simple to use; wide rear and side panels offer good access for daily checks and regular greasing.





Above right and right: Surprising amount of room in the cabin; thumb operated attachment switches set up to Tom's liking.

Komatsu Dozer fitted with AIR LGV120/C7 PRO AR 24Volt (courtesy of UGI USA).





Luna Container HANDLER fitted with AIR LGV90/C7 PRO AR 24Volt (courtesy of SST SPAIN). Slide 1 of 2.



Luna Container HANDLER fitted with AIR LGV90/C7