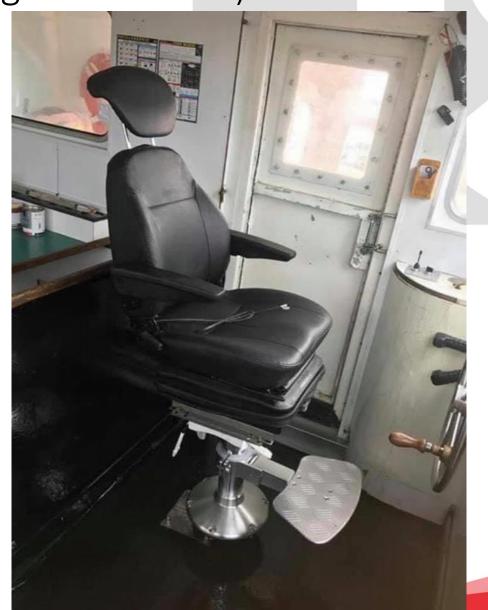

Crew transfer vessel in France fitted with MGV64/C1AH PVC (courtesy of Seating Boat France). Page 2 of 3

French Fishing Trawler fitted with CS85/C1AR PVC (courtesy of Seating Boat France). Page 3 of 3