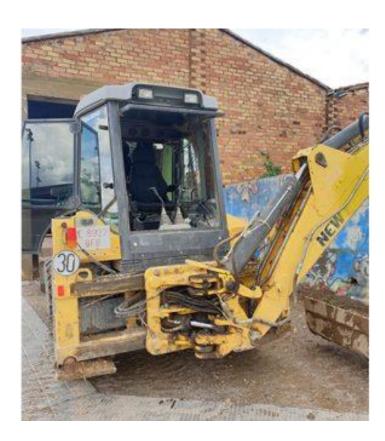

## NEW HOLLAND BACKHOE fitted with AIR LGV90/C2A TT MUSTANG 12Volt (courtesy of SST SPAIN). Slide 2 of 2

French Fishing Trawler fitted with CS85/C1AR PVC (courtesy of Seating Boat France). Slide 1 of 2