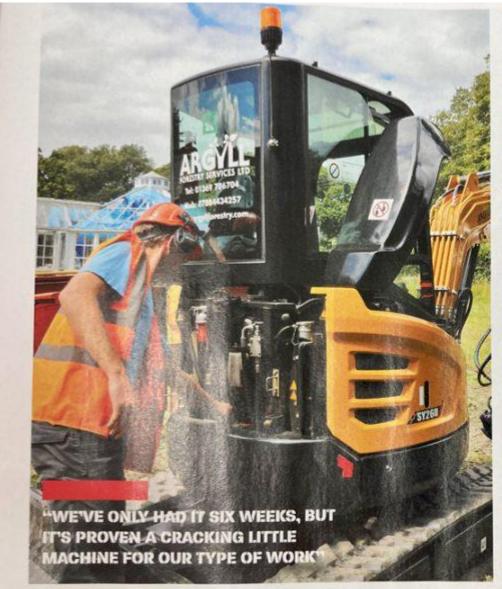

## SANY SY26U Mini-excavator fitted with MGV55, as seen in Forestry Machinery magazine.

Left: The SY26U has proven very simple to use; wide rear and side panels offer good access for daily checks and regular greasing.

Above right and right: Surprising amount of room in the cabin; thumb operated attachment switches set up to Tom's liking.

Komatsu Dozer fitted with AIR LGV120/C7 PRO AR 24Volt (courtesy of UGI USA).

Luna Container HANDLER fitted with AIR LGV90/C7 PRO AR 24Volt (courtesy of SST SPAIN). Slide 1 of 2.