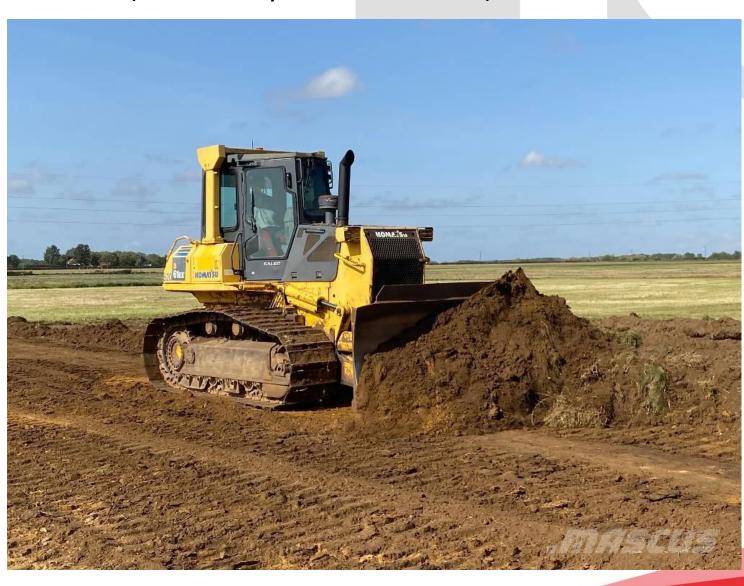

Above right and right: Surprising amount of room in the cabin; thumb operated attachment switches set up to Tom's liking.

Komatsu Dozer fitted with AIR LGV120/C7 PRO AR 24Volt (courtesy of UGI USA).

Luna Container HANDLER fitted with AIR LGV90/C7 PRO AR 24Volt (courtesy of SST SPAIN). Slide 1 of 2.