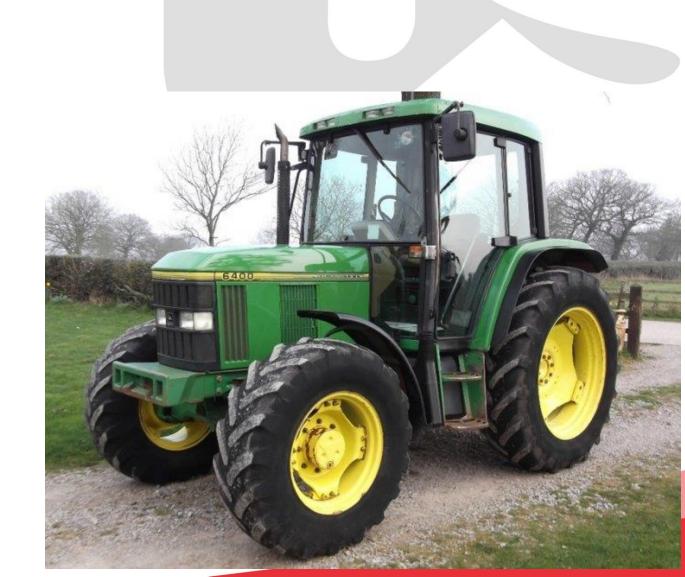

#### Volvo L120 E Wheeled loader fitted with AIR LGV120/C7 PRO AR 24Volt (courtesy of VLV SERVIS).

John Deere 6000 Series Tractor fitted with AIR Rancher (by courtesy of SST Spain). Slide 1 of 3

John Deere 6000 Series Tractor fitted with AIR Rancher (by courtesy of SST Spain). Slide 2 of 3.

John Deere 6000 Series Tractor fitted with AIR Rancher (by courtesy of SST Spain). Slide 2 of 3.