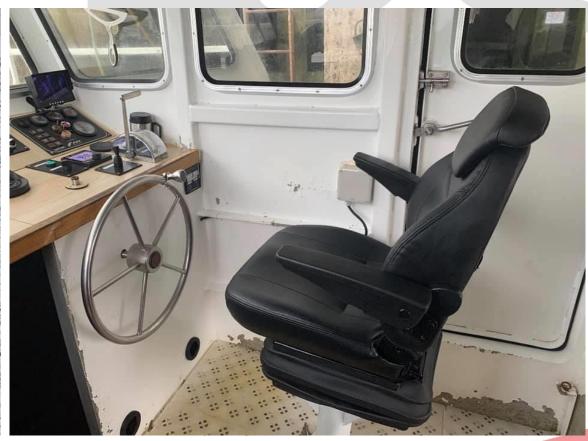

## French Fishing Trawler 'Calean' based in Granville fitted with CS85/C1AR PVC (courtesy of Seating Boat France). Slide 2 of 2

French Fishing Trawler based in La Rochelle fitted with CS85/C1AR PVC (courtesy of Seating Boat France).

French Fishing Trawler based in CHERBOURG fitted with CS85/C7 PRO AR (courtesy of Seating Boat France). Slide 1 of 2

French Fishing Trawler based in Cherbourg fitted with CS85/C7 PRO AR (courtesy of Seating Boat France). Slide 2 of 2