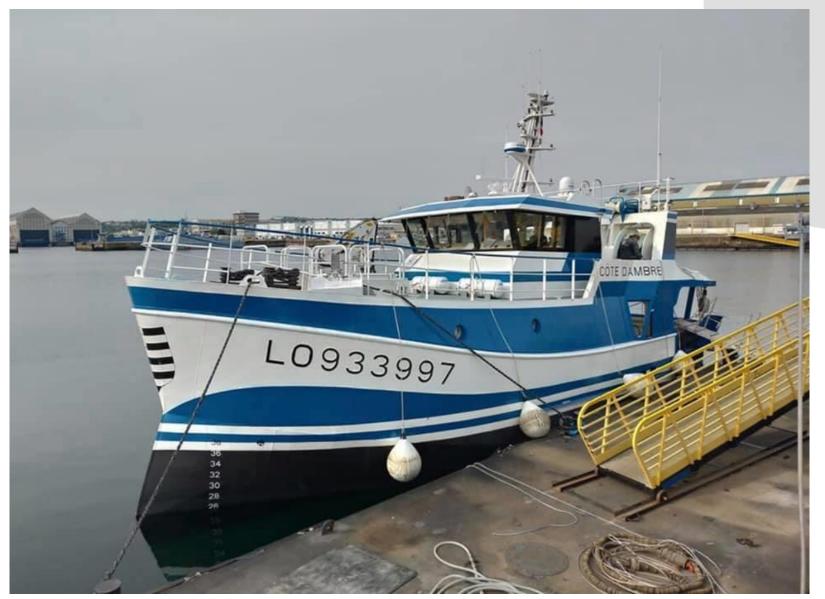

French Fishing Trawler based in CHERBOURG fitted with CS85/C7 PRO AR (courtesy of Seating Boat France). Slide 1 of 2

French Fishing Trawler based in Cherbourg fitted with CS85/C7 PRO AR (courtesy of Seating Boat France). Slide 2 of 2