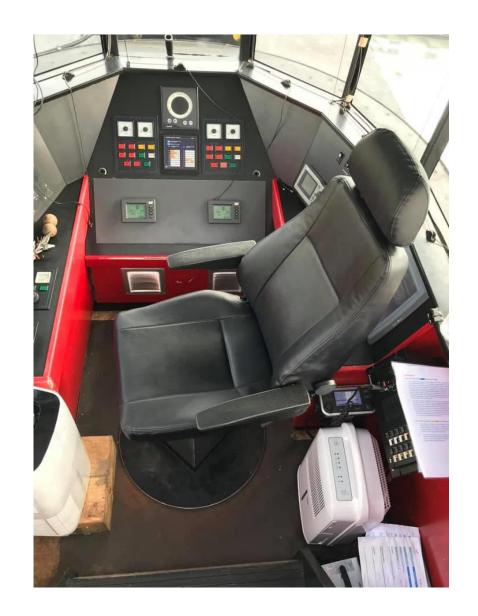

## French River Siteseeing vessel based in Paris fitted with C4 AH PVC (courtesy of Seating Boat France). Slide 1 of 3

French River Siteseeing vessel based in Paris fitted with C4 AH PVC (courtesy of Seating Boat France). Slide 1 of 3

#### French River Siteseeing vessel based in Paris fitted with C4 AH PVC (courtesy of Seating Boat France). Slide 1 of 3

French Fishing Trawler fitted with CS85/C1AR PVC (courtesy of Seating Boat France). Slide 2 of 2