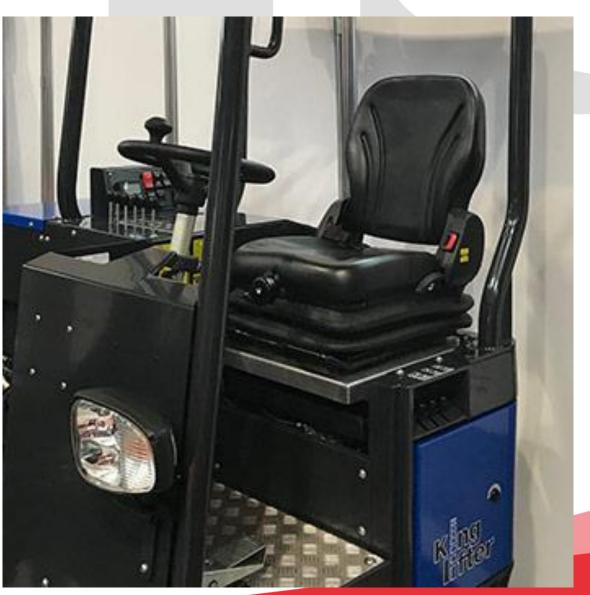

Seating Boat France). Slide 1 of 3





#### French River Siteseeing vessel based in Paris fitted with C4 AH PVC (courtesy of Seating Boat France). Slide 1 of 3





French Fishing Trawler fitted with CS85/C1AR PVC (courtesy of Seating Boat France). Slide 2 of 2





# French Fishing Trawler fitted with CS85/C1AR PVC (courtesy of Seating Boat France November 2020





Crew transfer vessel in France fitted with MGV64/C1AH PVC (courtesy of Seating Boat France). Page 1 of 3.



Crew transfer vessel in France fitted with MGV64/C1AH PVC (courtesy of Seating Boat France). Page 2 of 3



French Fishing Trawler fitted with CS85/C1AR PVC (courtesy of Seating Boat France). Page 3 of 3



#### Spykstal Tow Truck fitted with US20



#### Terberg Piggy back 'King Lifter' Forklift fitted with MGV35





#### Hangcha A18 Forklift fitted with MGV35