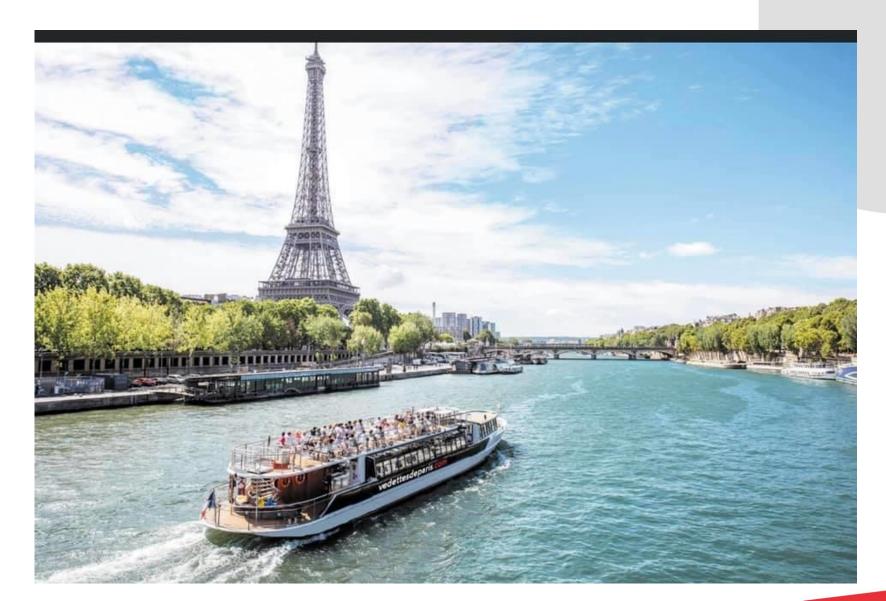

## French River Siteseeing vessel based in Paris fitted with C4 AH PVC (courtesy of Seating Boat France). Slide 1 of 3

French River Siteseeing vessel based in Paris fitted with C4 AH PVC (courtesy of Seating Boat France). Slide 1 of 3

#### French River Siteseeing vessel based in Paris fitted with C4 AH PVC (courtesy of Seating Boat France). Slide 1 of 3

French Fishing Trawler fitted with CS85/C1AR PVC (courtesy of Seating Boat France). Slide 2 of 2