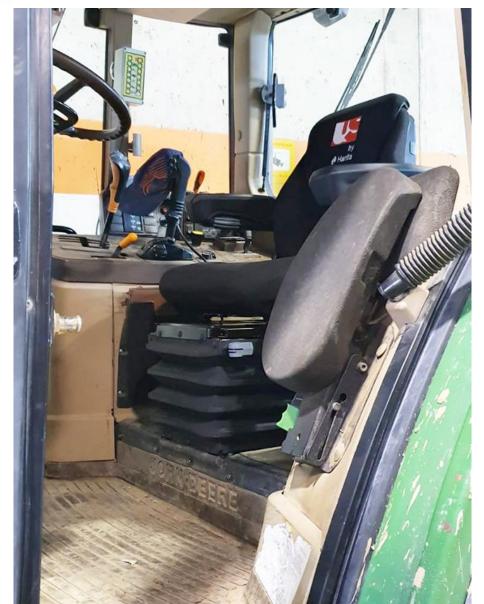

#### Volvo L120 E Wheeled loader fitted with AIR LGV120/C7 PRO AR 24Volt (courtesy of VLV SERVIS).

John Deere 6000 Series Tractor fitted with AIR Rancher (by courtesy of SST Spain). Slide 1 of 3

John Deere 6000 Series Tractor fitted with AIR Rancher (by courtesy of SST Spain). Slide 2 of 3.

John Deere 6000 Series Tractor fitted with AIR Rancher (by courtesy of SST Spain). Slide 2 of 3.