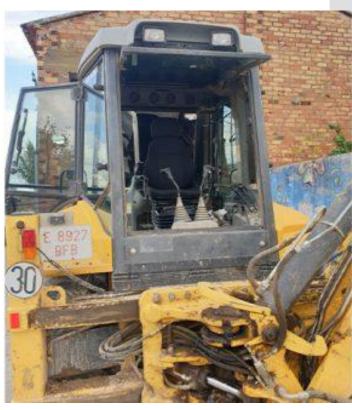

## NEW HOLLAND BACKHOE fitted with AIR LGV90/C2A TT MUSTANG 12Volt (courtesy of SST SPAIN). Slide 2 of 2

French Fishing Trawler fitted with CS85/C1AR PVC (courtesy of Seating Boat France). Slide 1 of 2