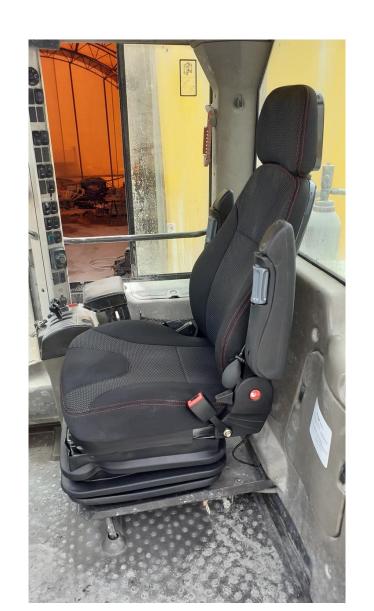

#### Volvo L120 E Wheeled loader fitted with AIR LGV120/C7 PRO AR 24Volt (courtesy of VLV SERVIS).





John Deere 6000 Series Tractor fitted with AIR Rancher (by courtesy of SST Spain). Slide 1 of 3



John Deere 6000 Series Tractor fitted with AIR Rancher (by courtesy of SST Spain). Slide 2 of 3.





John Deere 6000 Series Tractor fitted with AIR Rancher (by courtesy of SST Spain). Slide 2 of 3.





#### Kubota B2530 Tractor fitted with MGV84/Mi 600 (by courtesy of Carpenter Goodwin UK). Slide 1 of 2.





Kubota B2530 Tractor fitted with MGV84/Mi 600 (by courtesy of Carpenter Goodwin UK). Slide 2 of 2.





## SANY SY26U Mini-excavator fitted with MGV55, as seen in Forestry Machinery magazine.



Left: The SY26U has proven very simple to use; wide rear and side panels offer good access for daily checks and regular greasing.





Above right and right: Surprising amount of room in th