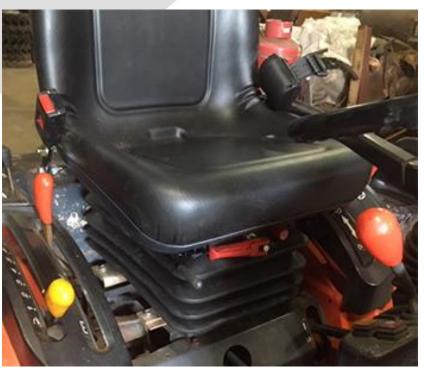

#### Kubota B2530 Tractor fitted with MGV84/Mi 600 (by courtesy of Carpenter Goodwin UK). Slide 1 of 2.

Kubota B2530 Tractor fitted with MGV84/Mi 600 (by courtesy of Carpenter Goodwin UK). Slide 2 of 2.