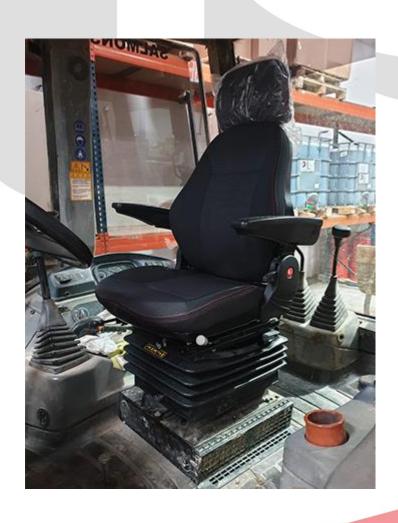

# French Fishing Trawler 'Calean' fitted with CS85/C1AR PVC (courtesy of Seating Boat France). Slide 1 of 2

## French Fishing Trawler 'Calean' based in Granville fitted with CS85/C1AR PVC (courtesy of Seating Boat France). Slide 2 of 2

French Fishing Trawler based in La Rochelle fitted with CS85/C1AR PVC (courtesy of Seating Boat France).