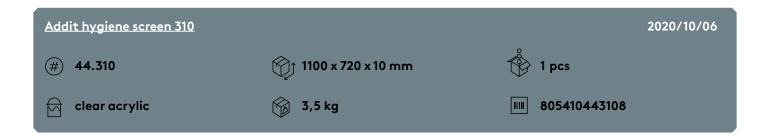

## 44.310 Addit hygiene screen 310

Offering more protection within the workspace, the Addit hygiene screen creates a safer division between you and whomever is on the other side of your monitor. The screen is easily mounted on your monitor arm using the same VESA connection that keeps your monitor in place. Because of that, it's always in the perfect position for your protection and that of your colleagues. Ideal for single screen set-ups and sit-stand desks.What if this solution is temporary?

- Offers more protection within the workspace
- Easy to add to your existing set-up
- Fitted between VESA mounts of monitor arm and monitor
- Unique mounting slots makes vertical adjustment possible
- Ideal for single monitor set-ups and sit-stand desks
- Eligible for the Dataflex return program (24 months after purchase)
- Suitable for monitors with cable connectors on the side/bottom
- Also functions as memo board
- VESA MIS-D 100 x 100 mm compatible
- Dimensions: 1017 x 677 x 3mm
- Material: 100% recyclable Acrylic (PMMA)
- Weight: 2.4 kg
- Included: fasteners, Allen key
- Easier installation with our VESA quick-release mounts