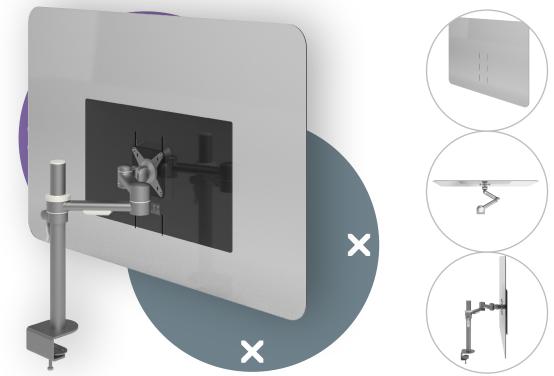

## 44.310 Addit hygiene screen 310

Offering more protection within the workspace, the Addit hygiene screen creates a safer division between you and whomever is on the other side of your monitor. The screen is easily mounted on your monitor arm using the same VESA connection that keeps your monitor in place. Because of that, it's always in the perfect position for your protection and that of your colleagues. Ideal for single screen set-ups and sit-stand desks.What if this solution is temporary?

- Offers more protection within the workspace
- Easy to add to your existing set-up
- Fitted between VESA mounts of monitor arm and monitor
- Unique mounting slots makes vertical adjustment possible
- Ideal for single monitor set-ups and sit-stand desks
- Eligible for the Dataflex return program (24 months after purchase)
- Suitable for monitors with cable connectors on the side/bottom
- Also functions as memo board
- VESA MIS-D 100 x 100 mm compatible
- Dimensions: 1017 x 677 x 3mm
- Material: 100% recyclable Acrylic (PMMA)
- Weight: 2.4 kg
- Included: fasteners, Allen key
- Easier installation with our VESA quick-release mounts