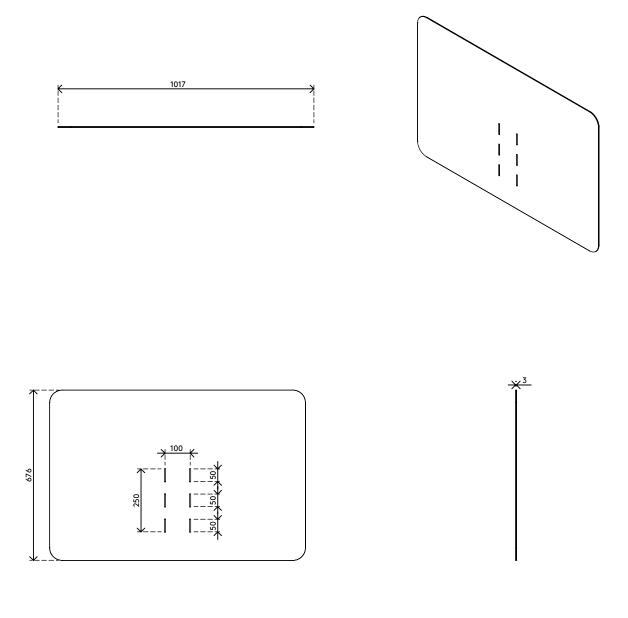

- Offers more protection within the workspace
- Easy to add to your existing set-up
- Fitted between VESA mounts of monitor arm and monitor
- Unique mounting slots makes vertical adjustment possible
- Ideal for single monitor set-ups and sit-stand desks
- Eligible for the Dataflex return program (24 months after purchase)
- Suitable for monitors with cable connectors on the side/bottom
- Also functions as memo board
- VESA MIS-D 100 x 100 mm compatible
- Dimensions: 1017 x 677 x 3mm
- Material: 100% recyclable Acrylic (PMMA)
- Weight: 2.4 kg
- Included: fasteners, Allen key
- Easier installation with our VESA quick-release mounts